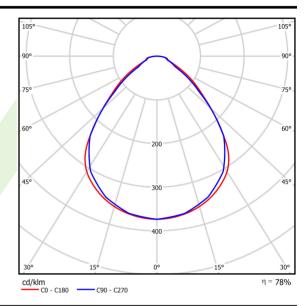

# Light and electrical data

| Light source                              | LED                                       |  |  |
|-------------------------------------------|-------------------------------------------|--|--|
| Luminous flux LED [lm]                    | 6679,2345228                              |  |  |
| LED power [W]                             | 31                                        |  |  |
| Luminaire luminous flux [lm]              | 5216                                      |  |  |
| Power of luminaire [W]                    | 34,7                                      |  |  |
| Luminaire's light efficiency [lm/W]       | 150,3                                     |  |  |
| Color of the light [K]                    | 4000                                      |  |  |
| CRI                                       | >80                                       |  |  |
| SDCM (LED sources)                        | 3                                         |  |  |
| Beam angle [°]                            | (C0-C180) / (C90-C270) - 89° / 89°        |  |  |
| Photobiological risk class (IEC/EN 62471) | RG0                                       |  |  |
| Protection against electric shock         | I                                         |  |  |
| Protection degree                         | IP65                                      |  |  |
| Voltage                                   | 220240 V, 5060 Hz                         |  |  |
| Lifetime of LED sources [h]               | 100000                                    |  |  |
| Lx/By                                     | L80/B10                                   |  |  |
| Operating temperature range [°C]          | 5 ÷ 30                                    |  |  |
| Driver                                    | DIM DALI (EDD)                            |  |  |
| Power factor cos φ                        | >0,95                                     |  |  |
| Circuit load capacity                     | 17 (B10), 28 (B16), 26 (C10), 41<br>(C16) |  |  |

# A graph of light