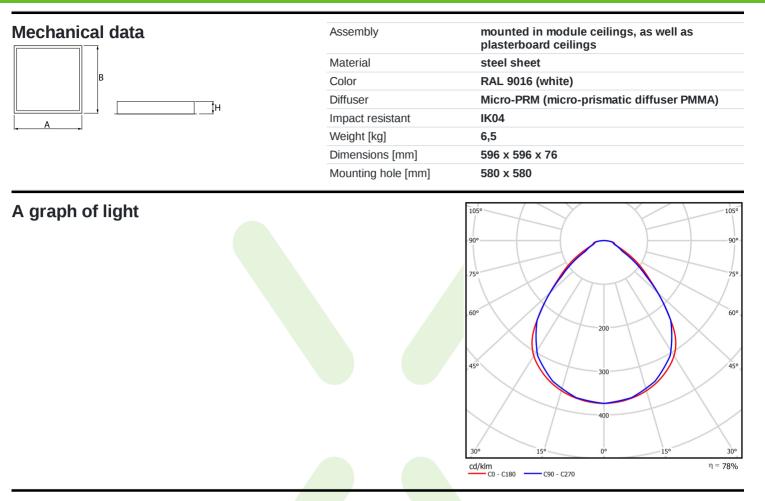

## Light and electrical data

| Light source                              | LED                                       |
|-------------------------------------------|-------------------------------------------|
| Luminous flux LED [lm]                    | 6679,2345228                              |
| LED power [W]                             | 31                                        |
| Luminaire luminous flux [lm]              | 5216                                      |
| Power of luminaire [W]                    | 34,7                                      |
| Luminaire's light efficiency [lm/W]       | 150,3                                     |
| Color of the light [K]                    | 4000                                      |
| CRI                                       | >80                                       |
| SDCM (LED sources)                        | 3                                         |
| Beam angle [°]                            | (C0-C180) / (C90-C270) - 89° / 89°        |
| Photobiological risk class (IEC/EN 62471) | RG0                                       |
| Protection against electric shock         | I                                         |
| Protection degree                         | IP65                                      |
| Voltage                                   | 220240 V, 5060 Hz                         |
| Lifetime of LED sources [h]               | 100000                                    |
| Lx/By                                     | L80/B10                                   |
| Operating temperature range [°C]          | 5 ÷ 30                                    |
| Driver                                    | standard on/off (E)                       |
| Power factor cos φ                        | >0,95                                     |
| Circuit load capacity                     | 25 (B10), 40 (B16), 39 (C10), 62<br>(C16) |