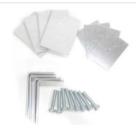

## Accessories

Index 2M-X414LKPIPT5 Name Mounting clips set for plasterboard ceiling

Luminous flux tolerance +/- 10%. Power tolerance +/- 10%. Technical data may be changed. Photos of the luminaires may differ from reality. Date of last update: 22-08-2025