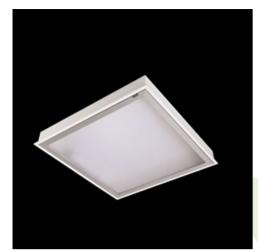

Product: AGAT CLEAN LED 6500 MICRO-PRM E IP65 34 830 / 600X600

Index: 19.4026.1311.34

## **Description**

Luminary designed to module and gypsum and cardboard suspended ceilings, equipped with the highly efficient LED panels. Luminary body made from steel sheet, powder coated in white. Optical systems and diffusers mounted in an aluminum frame. Luminary recommended for: emergency departments, intensive care units, and treatment rooms.

| Assembly           | mounted in module ceilings, as well as plasterboard ceilings |
|--------------------|--------------------------------------------------------------|
| Material           | steel sheet                                                  |
| Color              | RAL 9016 (white)                                             |
| Diffuser           | Micro-PRM (micro-prismatic diffuser PMMA)                    |
| Impact resistant   | IK04                                                         |
| Dimensions [mm]    | 596 x 596 x 76                                               |
| Mounting hole [mm] | 580 x 580                                                    |