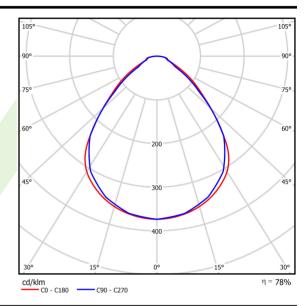

## Light and electrical data

| Light source                              | LED                                    |  |
|-------------------------------------------|----------------------------------------|--|
| Luminous flux LED [lm]                    | 6345,27279666                          |  |
| LED power [W]                             | 31                                     |  |
| Luminaire luminous flux [lm]              | 4956                                   |  |
| Power of luminaire [W]                    | 34,7                                   |  |
| Luminaire's light efficiency [lm/W]       | 142,8                                  |  |
| Color of the light [K]                    | 3000                                   |  |
| CRI                                       | >80                                    |  |
| SDCM (LED sources)                        | 3                                      |  |
| Beam angle [°]                            | (C0-C180) / (C90-C270) - 89° / 89°     |  |
| Photobiological risk class (IEC/EN 62471) | RG0                                    |  |
| Protection against electric shock         | I                                      |  |
| Protection degree                         | IP65                                   |  |
| Voltage                                   | 220240 V, 5060 Hz                      |  |
| Lifetime of LED sources [h]               | 100000                                 |  |
| Lx/By                                     | L80/B10                                |  |
| Operating temperature range [°C]          | 5 ÷ 30                                 |  |
| Driver                                    | standard on/off (E)                    |  |
| Power factor cos φ                        | >0,95                                  |  |
| Circuit load capacity                     | 25 (B10), 40 (B16), 39 (C10), 62 (C16) |  |

# A graph of light