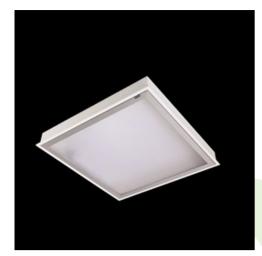

## **Description**

Luminary designed to module and gypsum and cardboard suspended ceilings, equipped with the highly efficient LED panels. Luminary body made from steel sheet, powder coated in white. Optical systems and diffusers mounted in an aluminum frame. Luminary recommended for: emergency departments, intensive care units, and treatment rooms.

| Assembly           | mounted in module ceilings, as well as plasterboard ceilings |
|--------------------|--------------------------------------------------------------|
| Material           | steel sheet                                                  |
| Color              | RAL 9016 (white)                                             |
| Diffuser           | Micro-PRM (micro-prismatic diffuser PMMA)                    |
| Impact resistant   | IK04                                                         |
| Dimensions [mm]    | 596 x 596 x 76                                               |
| Mounting hole [mm] | 580 x 580                                                    |