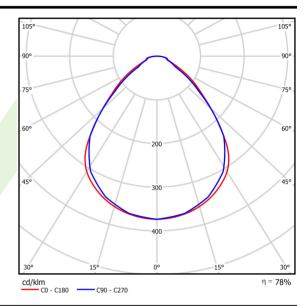

## Light and electrical data

| Light source                              | LED                                    |  |  |
|-------------------------------------------|----------------------------------------|--|--|
| Luminous flux LED [lm]                    | 5343,38761824                          |  |  |
| LED power [W]                             | 24,8                                   |  |  |
| Luminaire luminous flux [lm]              | 4173                                   |  |  |
| Power of luminaire [W]                    | 27,8                                   |  |  |
| Luminaire's light efficiency [lm/W]       | 150,1                                  |  |  |
| Color of the light [K]                    | 4000                                   |  |  |
| CRI                                       | >80                                    |  |  |
| SDCM (LED sources)                        | 3                                      |  |  |
| Beam angle [°]                            | (C0-C180) / (C90-C270) - 89° / 89°     |  |  |
| Photobiological risk class (IEC/EN 62471) | RG0                                    |  |  |
| Protection against electric shock         | I                                      |  |  |
| Protection degree                         | IP65                                   |  |  |
| Voltage                                   | 220240 V, 5060 Hz                      |  |  |
| Lifetime of LED sources [h]               | 100000                                 |  |  |
| Lx/By                                     | L80/B10                                |  |  |
| Operating temperature range [°C]          | 5 ÷ 30                                 |  |  |
| Driver                                    | DIM DALI (EDD)                         |  |  |
| Power factor cos φ                        | >0,95                                  |  |  |
| Circuit load capacity                     | 17 (B10), 28 (B16), 26 (C10), 41 (C16) |  |  |

# A graph of light