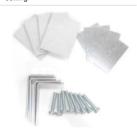

## **Accessories**

Index 2M-X414LKPIPT5

Name Mounting clips set for plasterboard ceiling