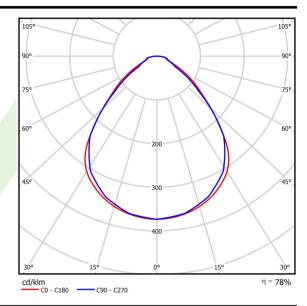

## Light and electrical data

| Light source                              | LED                                       |  |
|-------------------------------------------|-------------------------------------------|--|
| Luminous flux LED [lm]                    | 3807,163677996                            |  |
| LED power [W]                             | 18,6                                      |  |
| Luminaire luminous flux [lm]              | 2973                                      |  |
| Power of luminaire [W]                    | 20,8                                      |  |
| Luminaire's light efficiency [lm/W]       | 142,9                                     |  |
| Color of the light [K]                    | 3000                                      |  |
| CRI                                       | >80                                       |  |
| SDCM (LED sources)                        | 3                                         |  |
| Beam angle [°]                            | (C0-C180) / (C90-C270) - 89° / 89°        |  |
| Photobiological risk class (IEC/EN 62471) | RG0                                       |  |
| Protection against electric shock         | I                                         |  |
| Protection degree                         | IP65                                      |  |
| Voltage                                   | 220240 V, 5060 Hz                         |  |
| Lifetime of LED sources [h]               | 100000                                    |  |
| Lx/By                                     | L80/B10                                   |  |
| Operating temperature range [°C]          | 5 ÷ 30                                    |  |
| Driver                                    | standard on/off (E)                       |  |
| Power factor cos φ                        | >0,95                                     |  |
| Circuit load capacity                     | 25 (B10), 40 (B16), 39 (C10), 62<br>(C16) |  |

# A graph of light