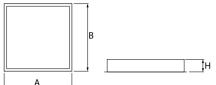

| Assembly           | mounted in module ceilings, as well as plasterboard ceilings |
|--------------------|--------------------------------------------------------------|
| Material           | steel sheet                                                  |
| Color              | RAL 9016 (white)                                             |
| Diffuser           | Micro-PRM (micro-prismatic diffuser PMMA)                    |
| Impact resistant   | IK04                                                         |
| Dimensions [mm]    | 596 x 596 x 76                                               |
| Mounting hole [mm] | 580 x 580                                                    |