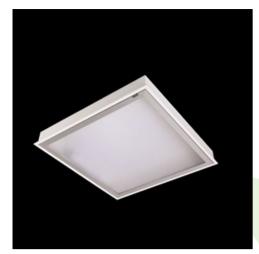

## **Description**

Luminary designed to module and gypsum and cardboard suspended ceilings, equipped with the highly efficient LED panels. Luminary body made from steel sheet, powder coated in white. Optical systems and diffusers mounted in an aluminum frame. Luminary recommended for: emergency departments, intensive care units, and treatment rooms.

| Assembly           | mounted in module ceilings, as well as plasterboard ceilings |
|--------------------|--------------------------------------------------------------|
| Material           | steel sheet                                                  |
| Color              | RAL 9016 (white)                                             |
| Diffuser           | Micro-PRM (micro-prismatic diffuser PMMA)                    |
| Impact resistant   | IK04                                                         |
| Dimensions [mm]    | 596 x 596 x 76                                               |
| Mounting hole [mm] | 580 x 580                                                    |