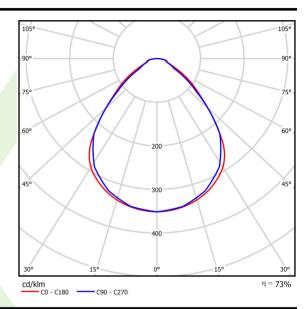

## Light and electrical data

| Light source                              | LED                                       |  |
|-------------------------------------------|-------------------------------------------|--|
| Luminous flux LED [lm]                    | 11688,6604149                             |  |
| LED power [W]                             | 54,5                                      |  |
| Luminaire luminous flux [lm]              | 8568                                      |  |
| Power of luminaire [W]                    | 61                                        |  |
| Luminaire's light efficiency [lm/W]       | 140,5                                     |  |
| Color of the light [K]                    | 4000                                      |  |
| CRI                                       | >80                                       |  |
| SDCM (LED sources)                        | 3                                         |  |
| Beam angle [°]                            | (C0-C180) / (C90-C270) - 89° / 89°        |  |
| Photobiological risk class (IEC/EN 62471) | RG0                                       |  |
| Protection against electric shock         | I                                         |  |
| Protection degree                         | IP65                                      |  |
| Voltage                                   | 220240 V, 5060 Hz                         |  |
| Lifetime of LED sources [h]               | 100000                                    |  |
| Lx/By                                     | L80/B10                                   |  |
| Operating temperature range [°C]          | 5 ÷ 30                                    |  |
| Driver                                    | standard on/off (E)                       |  |
| Power factor cos φ                        | >0,95                                     |  |
| Circuit load capacity                     | 15 (B10), 25 (B16), 24 (C10), 38<br>(C16) |  |

# A graph of light