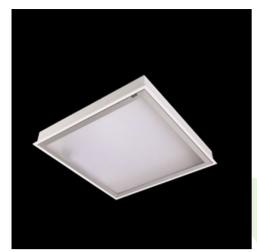

**Product: AGAT CLEAN LED 11000 MICRO-PRM SH E IP65 34 840 / 600X600** 

Index: 19.4026.4621.34

## **Description**

Luminary designed to module and gypsum and cardboard suspended ceilings, equipped with the highly efficient LED panels. Luminary body made from steel sheet, powder coated in white. Optical systems and diffusers mounted in an aluminum frame. Luminary recommended for: emergency departments, intensive care units, and treatment rooms.

|   | В | <u>_</u> ‡н |
|---|---|-------------|
| ^ |   |             |

| Assembly           | mounted in module ceilings, as well as plasterboard ceilings     |
|--------------------|------------------------------------------------------------------|
| Material           | steel sheet                                                      |
| Color              | RAL 9016 (white)                                                 |
| Diffuser           | Micro-PRM SH (micro-prismatic diffuser PMMA with hardened glass) |
| Impact resistant   | IK08                                                             |
| Weight [kg]        | 8,3                                                              |
| Dimensions [mm]    | 596 x 596 x 76                                                   |
| Mounting hole [mm] | 580 x 580                                                        |