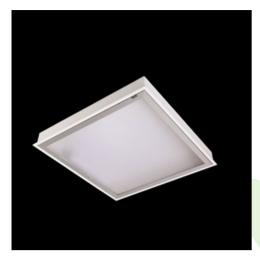

**Product: AGAT CLEAN LED 6600 MICRO-PRM SH E IP65 34 840 / 600X600** 

Index: 19.4026.4421.34

### **Description**

Luminary designed to module and gypsum and cardboard suspended ceilings, equipped with the highly efficient LED panels. Luminary body made from steel sheet, powder coated in white. Optical systems and diffusers mounted in an aluminum frame. Luminary recommended for: emergency departments, intensive care units, and treatment rooms. \*Selected luminary variants are available with ENEC certificate.

#### **Product information**

| Category | Clean luminaires - recessed                              |
|----------|----------------------------------------------------------|
| Family   | AGAT CLEAN LED                                           |
| Name     | AGAT CLEAN LED 6600 MICRO-PRM SH E IP65 34 840 / 600X600 |
| Index    | 19.4026.4421.34                                          |
| EAN      | 5902107121075                                            |

| Assembly           | mounted in module ceilings, as well as plasterboard ceilings     |
|--------------------|------------------------------------------------------------------|
| Material           | steel sheet                                                      |
| Color              | RAL 9016 (white)                                                 |
| Diffuser           | Micro-PRM SH (micro-prismatic diffuser PMMA with hardened glass) |
| Impact resistant   | IK08                                                             |
| Weight [kg]        | 8,1                                                              |
| Dimensions [mm]    | 596 x 596 x 76                                                   |
| Mounting hole [mm] | 580 x 580                                                        |