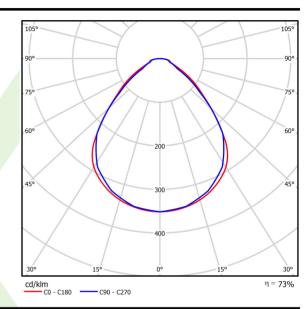

## Light and electrical data

| Light source                              | LED                                    |
|-------------------------------------------|----------------------------------------|
| Luminous flux LED [lm]                    | 7013,19624894                          |
| LED power [W]                             | 32,7                                   |
| Luminaire luminous flux [lm]              | 5141                                   |
| Power of luminaire [W]                    | 36,6                                   |
| Luminaire's light efficiency [lm/W]       | 140,5                                  |
| Color of the light [K]                    | 4000                                   |
| CRI                                       | >80                                    |
| SDCM (LED sources)                        | 3                                      |
| Beam angle [°]                            | (C0-C180) / (C90-C270) - 89° / 89°     |
| Photobiological risk class (IEC/EN 62471) | RG0                                    |
| Protection against electric shock         | I                                      |
| Protection degree                         | IP65                                   |
| Voltage                                   | 220240 V, 5060 Hz                      |
| Lifetime of LED sources [h]               | 100000                                 |
| Lx/By                                     | L80/B10                                |
| Operating temperature range [°C]          | 5 ÷ 30                                 |
| Driver                                    | standard on/off (E)                    |
| Power factor cos φ                        | >0,95                                  |
| Circuit load capacity                     | 25 (B10), 40 (B16), 39 (C10), 62 (C16) |

# A graph of light