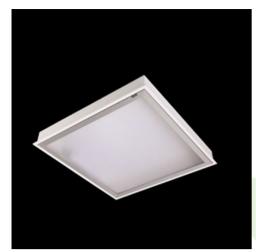

**Product: AGAT CLEAN LED 5200 MICRO-PRM SH E IP65 34 840 / 600X600** 

Index: 19.4026.4221.34

## **Description**

Luminary designed to module and gypsum and cardboard suspended ceilings, equipped with the highly efficient LED panels. Luminary body made from steel sheet, powder coated in white. Optical systems and diffusers mounted in an aluminum frame. Luminary recommended for: emergency departments, intensive care units, and treatment rooms.

| Assembly           | mounted in module ceilings, as well as plasterboard ceilings     |
|--------------------|------------------------------------------------------------------|
| Material           | steel sheet                                                      |
| Color              | RAL 9016 (white)                                                 |
| Diffuser           | Micro-PRM SH (micro-prismatic diffuser PMMA with hardened glass) |
| Impact resistant   | IK08                                                             |
| Weight [kg]        | 8,2                                                              |
| Dimensions [mm]    | 596 x 596 x 76                                                   |
| Mounting hole [mm] | 580 x 580                                                        |