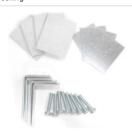

## **Accessories**

Index 2M-X414LKPIPT5

Name Mounting clips set for plasterboard ceiling