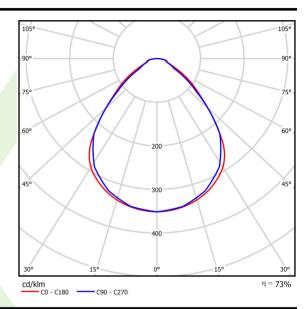

## Light and electrical data

| Light source                              | LED                                    |
|-------------------------------------------|----------------------------------------|
| Luminous flux LED [lm]                    | 5343,38761824                          |
| LED power [W]                             | 24,8                                   |
| Luminaire luminous flux [lm]              | 3917                                   |
| Power of luminaire [W]                    | 27,8                                   |
| Luminaire's light efficiency [lm/W]       | 140,9                                  |
| Color of the light [K]                    | 4000                                   |
| CRI                                       | >80                                    |
| SDCM (LED sources)                        | 3                                      |
| Beam angle [°]                            | (C0-C180) / (C90-C270) - 89° / 89°     |
| Photobiological risk class (IEC/EN 62471) | RG0                                    |
| Protection against electric shock         | I                                      |
| Protection degree                         | IP65                                   |
| Voltage                                   | 220240 V, 5060 Hz                      |
| Lifetime of LED sources [h]               | 100000                                 |
| Lx/By                                     | L80/B10                                |
| Operating temperature range [°C]          | 5 ÷ 30                                 |
| Driver                                    | standard on/off (E)                    |
| Power factor cos φ                        | >0,95                                  |
| Circuit load capacity                     | 25 (B10), 40 (B16), 39 (C10), 62 (C16) |

# A graph of light