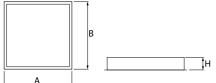

| Assembly           | mounted in module ceilings, as well as plasterboard ceilings     |
|--------------------|------------------------------------------------------------------|
| Material           | steel sheet                                                      |
| Color              | RAL 9016 (white)                                                 |
| Diffuser           | Micro-PRM SH (micro-prismatic diffuser PMMA with hardened glass) |
| Impact resistant   | IK08                                                             |
| Weight [kg]        | 8,2                                                              |
| Dimensions [mm]    | 596 x 596 x 76                                                   |
| Mounting hole [mm] | 580 x 580                                                        |