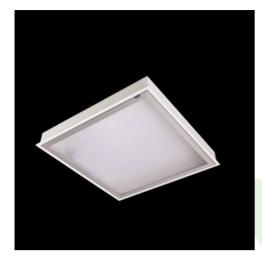

**Product: AGAT CLEAN LED 3900 MICRO-PRM SH E IP65 34 840 / 600X600** 

Index: 19.4026.4121.34

## **Description**

Luminary designed to module and gypsum and cardboard suspended ceilings, equipped with the highly efficient LED panels. Luminary body made from steel sheet, powder coated in white. Optical systems and diffusers mounted in an aluminum frame. Luminary recommended for: emergency departments, intensive care units, and treatment rooms.

### **Product information**

| Category | Clean luminaires - recessed                              |
|----------|----------------------------------------------------------|
| Family   | AGAT CLEAN LED                                           |
| Name     | AGAT CLEAN LED 3900 MICRO-PRM SH E IP65 34 840 / 600X600 |
| Index    | 19.4026.4121.34                                          |
| EAN      | 5902023890611                                            |