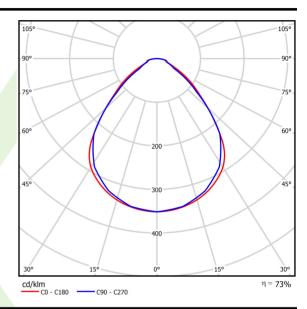

## Light and electrical data

| Light source                              | LED                                    |  |  |  |
|-------------------------------------------|----------------------------------------|--|--|--|
| Luminous flux LED [lm]                    | 4007,54071368                          |  |  |  |
| LED power [W]                             | 18,6                                   |  |  |  |
| Luminaire luminous flux [lm]              | 2938                                   |  |  |  |
| Power of luminaire [W]                    | 20,8                                   |  |  |  |
| Luminaire's light efficiency [lm/W]       | 141,3                                  |  |  |  |
| Color of the light [K]                    | 4000                                   |  |  |  |
| CRI                                       | >80                                    |  |  |  |
| SDCM (LED sources)                        | 3                                      |  |  |  |
| Beam angle [°]                            | (C0-C180) / (C90-C270) - 89° / 89°     |  |  |  |
| Photobiological risk class (IEC/EN 62471) | RG0                                    |  |  |  |
| Protection against electric shock         | I                                      |  |  |  |
| Protection degree                         | IP65                                   |  |  |  |
| Voltage                                   | 220240 V, 5060 Hz                      |  |  |  |
| Lifetime of LED sources [h]               | 100000                                 |  |  |  |
| Lx/By                                     | L80/B10                                |  |  |  |
| Operating temperature range [°C]          | 5 ÷ 30                                 |  |  |  |
| Driver                                    | standard on/off (E)                    |  |  |  |
| Power factor cos φ                        | >0,95                                  |  |  |  |
| Circuit load capacity                     | 25 (B10), 40 (B16), 39 (C10), 62 (C16) |  |  |  |

# A graph of light