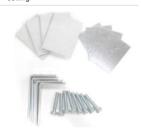

## **Accessories**

Index 2M-X414LKPIPT5

Name Mounting clips set for plasterboard ceiling