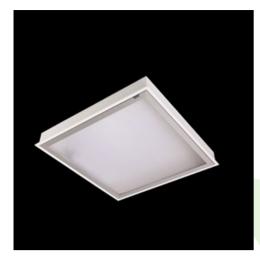

### **Description**

Luminary designed to module and gypsum and cardboard suspended ceilings, equipped with the highly efficient LED panels. Luminary body made from steel sheet, powder coated in white. Optical systems and diffusers mounted in an aluminum frame. Luminary recommended for: emergency departments, intensive care units, and treatment rooms. \*Selected luminary variants are available with ENEC certificate.

| Mechanical data | Assembly           | mounted in module ceilings, as well as plasterboard ceilings |
|-----------------|--------------------|--------------------------------------------------------------|
|                 | Material           | steel sheet                                                  |
| В               | Color              | RAL 9016 (white)                                             |
|                 | Diffuser           | SHM (hardened mat glass)                                     |
| Δ               | Impact resistant   | IK08                                                         |
| /1 →            | Dimensions [mm]    | 596 x 296 x 76                                               |
|                 | Mounting hole [mm] | 580 x 280                                                    |