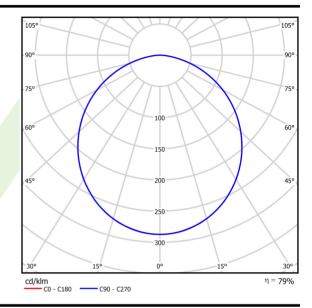

## Light and electrical data

| 1:-124                                    | LED                                         |  |
|-------------------------------------------|---------------------------------------------|--|
| Light source                              | LED                                         |  |
| Luminous flux LED [lm]                    | 4442                                        |  |
| LED power [W]                             | 21,8                                        |  |
| Luminaire luminous flux [lm]              | 3514                                        |  |
| Power of luminaire [W]                    | 24,4                                        |  |
| Luminaire's light efficiency [lm/W]       | 144                                         |  |
| Color of the light [K]                    | 3000                                        |  |
| CRI                                       | >80                                         |  |
| SDCM (LED sources)                        | 3                                           |  |
| Beam angle [°]                            | (C0-C180) / (C90-C270) - 109,6° /<br>109,6° |  |
| Photobiological risk class (IEC/EN 62471) | RG0                                         |  |
| Protection against electric shock         | I                                           |  |
| Protection degree                         | IP65                                        |  |
| Voltage                                   | 220240 V, 5060 Hz                           |  |
| Lifetime of LED sources [h]               | 100000                                      |  |
| Lx/By                                     | L80/B10                                     |  |
| Operating temperature range [°C]          | 5 ÷ 30                                      |  |
| Driver                                    | DIM DALI (EDD)                              |  |
| Power factor cos φ                        | >0,95                                       |  |
|                                           | · · · · · · · · · · · · · · · · · · ·       |  |

# A graph of light