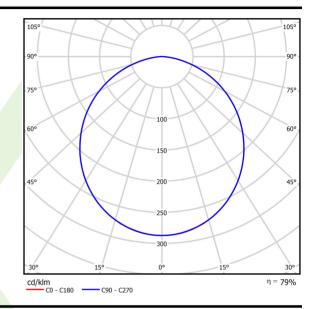

# Light and electrical data

| Light source                              | LED                                         |
|-------------------------------------------|---------------------------------------------|
| Luminous flux LED [lm]                    | 4442                                        |
| LED power [W]                             | 21,8                                        |
| Luminaire luminous flux [lm]              | 3514                                        |
| Power of luminaire [W]                    | 24,4                                        |
| Luminaire's light efficiency [lm/W]       | 144                                         |
| Color of the light [K]                    | 3000                                        |
| CRI                                       | >80                                         |
| SDCM (LED sources)                        | 3                                           |
| Beam angle [°]                            | (C0-C180) / (C90-C270) - 109,6° /<br>109,6° |
| Photobiological risk class (IEC/EN 62471) | RG0                                         |
| Protection against electric shock         | I                                           |
| Protection degree                         | IP65                                        |
| Voltage                                   | 220240 V, 5060 Hz                           |
| Lifetime of LED sources [h]               | 100000                                      |
| Lx/By                                     | L80/B10                                     |
| Operating temperature range [°C]          | 5 ÷ 30                                      |
| Driver                                    | standard on/off (E)                         |
| Power factor cos φ                        | >0,95                                       |
|                                           | - ,                                         |

# A graph of light