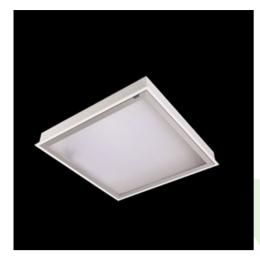

## **Description**

Luminary designed to module and gypsum and cardboard suspended ceilings, equipped with the highly efficient LED panels. Luminary body made from steel sheet, powder coated in white. Optical systems and diffusers mounted in an aluminum frame. Luminary recommended for: emergency departments, intensive care units, and treatment rooms. \*Selected luminary variants are available with ENEC certificate.

### **Product information**

| Category | Clean luminaires - recessed                     |
|----------|-------------------------------------------------|
| Family   | AGAT CLEAN LED                                  |
| Name     | AGAT CLEAN LED 4400 SHM E IP65 34 830 / 600X300 |
| Index    | 19.4025.3211.34                                 |
| EAN      | 5902023885402                                   |

| Mechanical data | Assembly           | mounted in module ceilings, as well as plasterboard ceilings |
|-----------------|--------------------|--------------------------------------------------------------|
|                 | Material           | steel sheet                                                  |
| В               | Color              | RAL 9016 (white)                                             |
|                 | Diffuser           | SHM (hardened mat glass)                                     |
| Α               | Impact resistant   | IK08                                                         |
| <del> </del>    | Weight [kg]        | 4,2                                                          |
|                 | Dimensions [mm]    | 596 x 296 x 76                                               |
|                 | Mounting hole [mm] | 580 x 280                                                    |