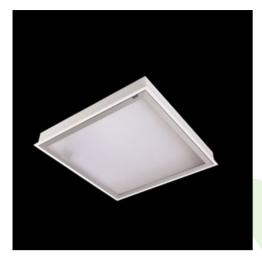

## **Description**

Luminary designed to module and gypsum and cardboard suspended ceilings, equipped with the highly efficient LED panels. Luminary body made from steel sheet, powder coated in white. Optical systems and diffusers mounted in an aluminum frame. Luminary recommended for: emergency departments, intensive care units, and treatment rooms.

| Mechanical data | Assembly           | mounted in module ceilings, as well as plasterboard ceilings |
|-----------------|--------------------|--------------------------------------------------------------|
|                 | Material           | steel sheet                                                  |
| В               | Color              | RAL 9016 (white)                                             |
|                 | Diffuser           | SHM (hardened mat glass)                                     |
| Α               | Impact resistant   | IK08                                                         |
| <del> </del>    | Weight [kg]        | 4,2                                                          |
|                 | Dimensions [mm]    | 596 x 296 x 76                                               |
|                 | Mounting hole [mm] | 580 x 280                                                    |