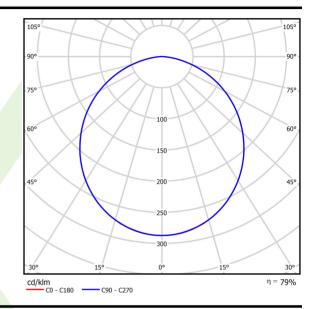

### Light and electrical data

| Light source                              | LED                                         |  |
|-------------------------------------------|---------------------------------------------|--|
| Luminous flux LED [lm]                    | 2672                                        |  |
| LED power [W]                             | 12,4                                        |  |
| 1 1 1                                     | 2114                                        |  |
| Luminaire luminous flux [lm]              |                                             |  |
| Power of luminaire [W]                    | 13,9                                        |  |
| Luminaire's light efficiency [lm/W]       | 152,1                                       |  |
| Color of the light [K]                    | 4000                                        |  |
| CRI                                       | >80                                         |  |
| SDCM (LED sources)                        | 3                                           |  |
| Beam angle [°]                            | (C0-C180) / (C90-C270) - 109,6° /<br>109,6° |  |
| Photobiological risk class (IEC/EN 62471) | RG0                                         |  |
| Protection against electric shock         | I                                           |  |
| Protection degree                         | IP65                                        |  |
| Voltage                                   | 220240 V, 5060 Hz                           |  |
| Lifetime of LED sources [h]               | 100000                                      |  |
| Lx/By                                     | L80/B10                                     |  |
| Operating temperature range [°C]          | 5 ÷ 30                                      |  |
| Driver                                    | standard on/off (E)                         |  |
| Power factor cos φ                        | >0,95                                       |  |
| Circuit load capacity                     | 46 (B10), 74 (B16), 72 (C10), 115<br>(C16)  |  |

# A graph of light