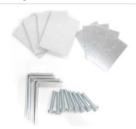

## Accessories

Index 2M-X414LKPIPT5 Name Mounting clips set for plasterboard ceiling