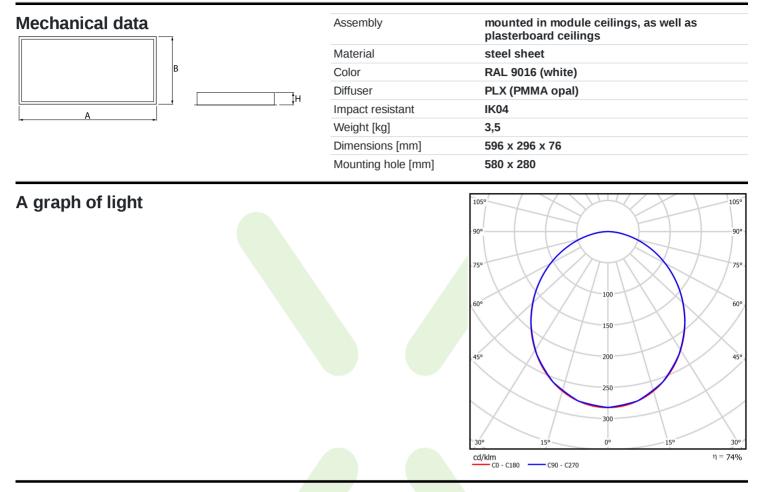

## Light and electrical data

| Light source                              | LED                                       |
|-------------------------------------------|-------------------------------------------|
| Luminous flux LED [lm]                    | 4675                                      |
| LED power [W]                             | 21,8                                      |
| Luminaire luminous flux [lm]              | 3483                                      |
| Power of luminaire [W]                    | 24,4                                      |
| Luminaire's light efficiency [lm/W]       | 142,7                                     |
| Color of the light [K]                    | 4000                                      |
| CRI                                       | >80                                       |
| SDCM (LED sources)                        | 3                                         |
| Beam angle [°]                            | (C0-C180) / (C90-C270) - 105° /<br>104,8° |
| Photobiological risk class (IEC/EN 62471) | RG0                                       |
| Protection against electric shock         | I                                         |
| Protection degree                         | IP65                                      |
| Voltage                                   | 220240 V, 5060 Hz                         |
| Lifetime of LED sources [h]               | 100000                                    |
| Lx/By                                     | L80/B10                                   |
| Operating temperature range [°C]          | 5 ÷ 30                                    |
| Driver                                    | standard on/off (E)                       |
| Power factor $\cos \phi$                  | >0,95                                     |
| Circuit load capacity                     | 25 (B10), 40 (B16), 39 (C10), 62 (C16)    |