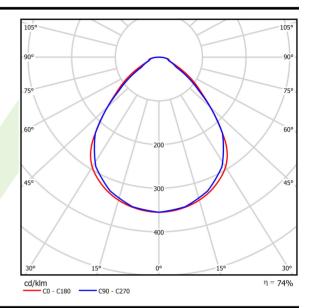

### Light and electrical data

| Light source                              | LED                                       |  |
|-------------------------------------------|-------------------------------------------|--|
| Luminous flux LED [lm]                    | 4304÷4574 (2700÷6500 K)                   |  |
| LED power [W]                             | 27÷29 (6500÷2700 K)                       |  |
| Luminaire luminous flux [lm]              | 3196÷3396 (2700÷6500 K)                   |  |
| Power of luminaire [W]                    | 30÷32 (6500÷2700 K)                       |  |
| Luminaire's light efficiency [lm/W]       | 100÷113 (2700÷6500 K)                     |  |
| Color of the light [K]                    | 2700 ÷ 6500                               |  |
| CRI                                       | >80                                       |  |
| SDCM (LED sources)                        | 3                                         |  |
| Beam angle [°]                            | (C0-C180) / (C90-C270) - 89° / 89°        |  |
| Photobiological risk class (IEC/EN 62471) | RG0                                       |  |
| Protection against electric shock         | I                                         |  |
| Protection degree                         | IP65                                      |  |
| Voltage                                   | 220240 V, 5060 Hz                         |  |
| Lifetime of LED sources [h]               | 50000                                     |  |
| Lx/By                                     | L80/B10                                   |  |
| Operating temperature range [°C]          | 5 ÷ 30                                    |  |
| Driver                                    | DIM DALI (EDD)                            |  |
| Power factor cos φ                        | >0,95                                     |  |
| Circuit load capacity                     | 17 (B10), 28 (B16), 26 (C10), 42<br>(C16) |  |

# A graph of light