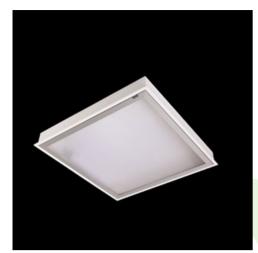

Product: AGAT CLEAN LED 4400 MICRO-PRM EDD IP65 34 827-865 / 600X300 TUNABLE WHITE

Index: 19.4025.1253.34

#### **Description**

Luminary designed to module and gypsum and cardboard suspended ceilings, equipped with the highly efficient LED panels. Luminary body made from steel sheet, powder coated in white. Optical systems and diffusers mounted in an aluminum frame. Luminary recommended for: emergency departments, intensive care units, and treatment rooms. \*Selected luminary variants are available with ENEC certificate.

| Mechanical data | Assembly           | mounted in module ceilings, as well as plasterboard ceilings |
|-----------------|--------------------|--------------------------------------------------------------|
|                 | Material           | steel sheet                                                  |
| B               | Color              | RAL 9016 (white)                                             |
|                 | Diffuser           | Micro-PRM (micro-prismatic diffuser PMMA)                    |
| Δ               | Impact resistant   | IK04                                                         |
|                 | Dimensions [mm]    | 596 x 296 x 76                                               |
|                 | Mounting hole [mm] | 580 x 280                                                    |