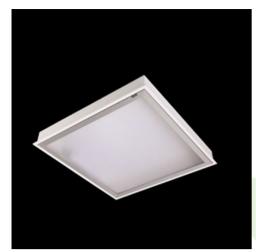

## **Description**

Luminary designed to module and gypsum and cardboard suspended ceilings, equipped with the highly efficient LED panels. Luminary body made from steel sheet, powder coated in white. Optical systems and diffusers mounted in an aluminum frame. Luminary recommended for: emergency departments, intensive care units, and treatment rooms. \*Selected luminary variants are available with ENEC certificate.

| Mechanical data | Assembly           | mounted in module ceilings, as well as plasterboard ceilings |
|-----------------|--------------------|--------------------------------------------------------------|
|                 | Material           | steel sheet                                                  |
| В               | Color              | RAL 9016 (white)                                             |
|                 | Diffuser           | Micro-PRM (micro-prismatic diffuser PMMA)                    |
| Α Ι             | Impact resistant   | IK04                                                         |
| <del> </del>    | Weight [kg]        | 3,5                                                          |
|                 | Dimensions [mm]    | 596 x 296 x 76                                               |
|                 | Mounting hole [mm] | 580 x 280                                                    |