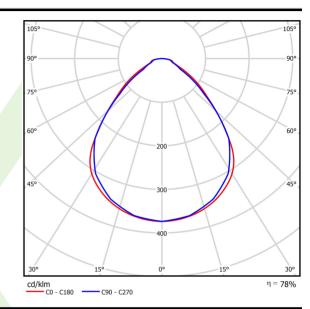

# Light and electrical data

| Light source                              | LED                                    |  |
|-------------------------------------------|----------------------------------------|--|
| Luminous flux LED [lm]                    | 4675                                   |  |
| LED power [W]                             | 21,8                                   |  |
| Luminaire luminous flux [lm]              | 3651                                   |  |
| Power of luminaire [W]                    | 24,4                                   |  |
| Luminaire's light efficiency [lm/W]       | 149,6                                  |  |
| Color of the light [K]                    | 4000                                   |  |
| CRI                                       | >80                                    |  |
| SDCM (LED sources)                        | 3                                      |  |
| Beam angle [°]                            | (C0-C180) / (C90-C270) - 89° / 89°     |  |
| Photobiological risk class (IEC/EN 62471) | RG0                                    |  |
| Protection against electric shock         | I                                      |  |
| Protection degree                         | IP65                                   |  |
| Voltage                                   | 220240 V, 5060 Hz                      |  |
| Lifetime of LED sources [h]               | 100000                                 |  |
| Lx/By                                     | L80/B10                                |  |
| Operating temperature range [°C]          | 5 ÷ 30                                 |  |
| Driver                                    | standard on/off (E)                    |  |
| Power factor cos φ                        | >0,95                                  |  |
| Circuit load capacity                     | 25 (B10), 40 (B16), 39 (C10), 62 (C16) |  |

# A graph of light