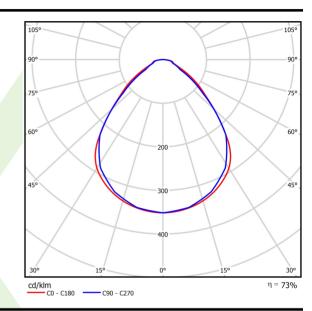

## Light and electrical data

| Light source                              | LED                                    |
|-------------------------------------------|----------------------------------------|
| Luminous flux LED [lm]                    | 4675                                   |
| LED power [W]                             | 21,8                                   |
| Luminaire luminous flux [lm]              | 3427                                   |
| Power of luminaire [W]                    | 24,4                                   |
| Luminaire's light efficiency [lm/W]       | 140,5                                  |
| Color of the light [K]                    | 4000                                   |
| CRI                                       | >80                                    |
| SDCM (LED sources)                        | 3                                      |
| Beam angle [°]                            | (C0-C180) / (C90-C270) - 89° / 89°     |
| Photobiological risk class (IEC/EN 62471) | RG0                                    |
| Protection against electric shock         | I                                      |
| Protection degree                         | IP65                                   |
| Voltage                                   | 220240 V, 5060 Hz                      |
| Lifetime of LED sources [h]               | 100000                                 |
| Lx/By                                     | L80/B10                                |
| Operating temperature range [°C]          | 5 ÷ 30                                 |
| Driver                                    | standard on/off (E)                    |
| Power factor cos φ                        | >0,95                                  |
| Circuit load capacity                     | 25 (B10), 40 (B16), 39 (C10), 62 (C16) |

# A graph of light