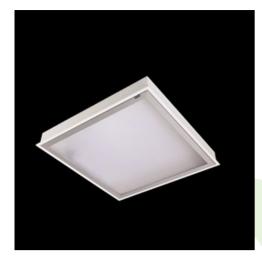

**Product: AGAT CLEAN LED 4400 MICRO-PRM SH E IP65 34 840 / 600X300** 

Index: 19.4025.4221.34

#### **Description**

Luminary designed to module and gypsum and cardboard suspended ceilings, equipped with the highly efficient LED panels. Luminary body made from steel sheet, powder coated in white. Optical systems and diffusers mounted in an aluminum frame. Luminary recommended for: emergency departments, intensive care units, and treatment rooms. \*Selected luminary variants are available with ENEC certificate.

#### **Product information**

| Category | Clean luminaires - recessed                              |
|----------|----------------------------------------------------------|
| Family   | AGAT CLEAN LED                                           |
| Name     | AGAT CLEAN LED 4400 MICRO-PRM SH E IP65 34 840 / 600X300 |
| Index    | 19.4025.4221.34                                          |
| EAN      | 5902023886027                                            |

| Mechanical data | Assembly           | mounted in module ceilings, as well as plasterboard ceilings     |
|-----------------|--------------------|------------------------------------------------------------------|
|                 | Material           | steel sheet                                                      |
| В               | Color              | RAL 9016 (white)                                                 |
| ŢH              | Diffuser           | Micro-PRM SH (micro-prismatic diffuser PMMA with hardened glass) |
| A               | Impact resistant   | IK08                                                             |
|                 | Weight [kg]        | 4,3                                                              |
|                 | Dimensions [mm]    | 596 x 296 x 76                                                   |
|                 | Mounting hole [mm] | 580 x 280                                                        |