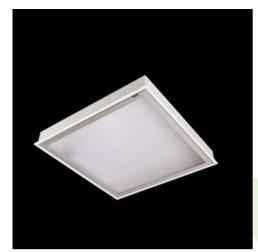

## **Description**

Luminary designed to module and gypsum and cardboard suspended ceilings, equipped with the highly efficient LED panels. Luminary body made from steel sheet, powder coated in white. Optical systems and diffusers mounted in an aluminum frame. Luminary recommended for: emergency departments, intensive care units, and treatment rooms.

| Mechanical data | Assembly           | mounted in module ceilings, as well as plasterboard ceilings     |
|-----------------|--------------------|------------------------------------------------------------------|
|                 | Material           | steel sheet                                                      |
| B               | Color              | RAL 9016 (white)                                                 |
| н               | Diffuser           | Micro-PRM SH (micro-prismatic diffuser PMMA with hardened glass) |
| . A             | Impact resistant   | IK08                                                             |
|                 | Dimensions [mm]    | 596 x 296 x 76                                                   |
|                 | Mounting hole [mm] | 580 x 280                                                        |