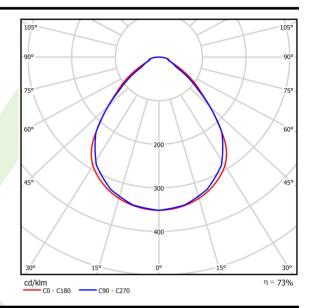

## Light and electrical data

| Light source                              | LED                                        |  |
|-------------------------------------------|--------------------------------------------|--|
| Luminous flux LED [lm]                    | 2672                                       |  |
| LED power [W]                             | 12,4                                       |  |
| Luminaire luminous flux [lm]              | 1959                                       |  |
| Power of luminaire [W]                    | 13,9                                       |  |
| Luminaire's light efficiency [lm/W]       | 140,9                                      |  |
| Color of the light [K]                    | 4000                                       |  |
| CRI                                       | >80                                        |  |
| SDCM (LED sources)                        | 3                                          |  |
| Beam angle [°]                            | (C0-C180) / (C90-C270) - 89° / 89°         |  |
| Photobiological risk class (IEC/EN 62471) | RG0                                        |  |
| Protection against electric shock         | I                                          |  |
| Protection degree                         | IP65                                       |  |
| Voltage                                   | 220240 V, 5060 Hz                          |  |
| Lifetime of LED sources [h]               | 100000                                     |  |
| Lx/By                                     | L80/B10                                    |  |
| Operating temperature range [°C]          | 5 ÷ 30                                     |  |
| Driver                                    | standard on/off (E)                        |  |
| Power factor cos φ                        | >0,95                                      |  |
| Circuit load capacity                     | 46 (B10), 74 (B16), 72 (C10), 115<br>(C16) |  |

# A graph of light