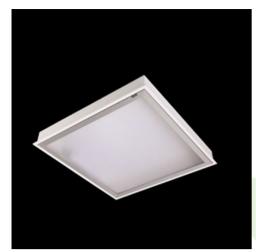

## **Description**

Luminary designed to module and gypsum and cardboard suspended ceilings, equipped with the highly efficient LED panels. Luminary body made from steel sheet, powder coated in white. Optical systems and diffusers mounted in an aluminum frame. Luminary recommended for: emergency departments, intensive care units, and treatment rooms.

| Mechanical data | Assembly           | mounted in module ceilings, as well as plasterboard ceilings     |
|-----------------|--------------------|------------------------------------------------------------------|
|                 | Material           | steel sheet                                                      |
| B               | Color              | RAL 9016 (white)                                                 |
| н               | Diffuser           | Micro-PRM SH (micro-prismatic diffuser PMMA with hardened glass) |
| . A             | Impact resistant   | IK08                                                             |
|                 | Dimensions [mm]    | 596 x 296 x 76                                                   |
|                 | Mounting hole [mm] | 580 x 280                                                        |