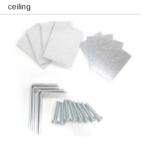

## **Accessories**

Index 2M-X414LKPIPT5

Name Mounting clips set for plasterboard