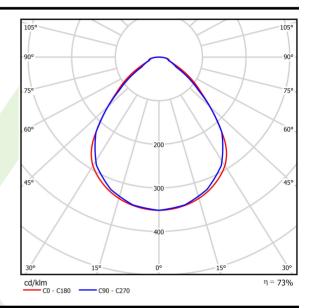

## Light and electrical data

| Light source                              | LED                                        |  |
|-------------------------------------------|--------------------------------------------|--|
| Luminous flux LED [lm]                    | 2538                                       |  |
| LED power [W]                             | 12,4                                       |  |
| Luminaire luminous flux [lm]              | 1860                                       |  |
| Power of luminaire [W]                    | 13,9                                       |  |
| Luminaire's light efficiency [lm/W]       | 133,8                                      |  |
| Color of the light [K]                    | 3000                                       |  |
| CRI                                       | >80                                        |  |
| SDCM (LED sources)                        | 3                                          |  |
| Beam angle [°]                            | (C0-C180) / (C90-C270) - 89° / 89°         |  |
| Photobiological risk class (IEC/EN 62471) | RG0                                        |  |
| Protection against electric shock         | I                                          |  |
| Protection degree                         | IP65                                       |  |
| Voltage                                   | 220240 V, 5060 Hz                          |  |
| Lifetime of LED sources [h]               | 100000                                     |  |
| Lx/By                                     | L80/B10                                    |  |
| Operating temperature range [°C]          | 5 ÷ 30                                     |  |
| Driver                                    | standard on/off (E)                        |  |
| Power factor cos φ                        | >0,95                                      |  |
| Circuit load capacity                     | 46 (B10), 74 (B16), 72 (C10), 115<br>(C16) |  |

# A graph of light