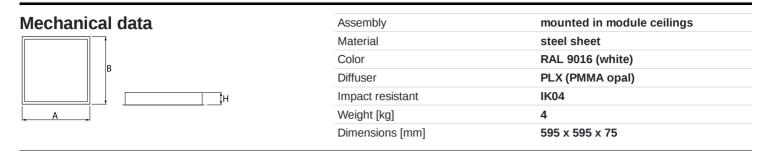

| Product | information |  |
|---------|-------------|--|
|         |             |  |

| Category | Clean luminaires - recessed                         |
|----------|-----------------------------------------------------|
| Family   | AGAT CLEAN ECO LED                                  |
| Name     | AGAT CLEAN-ECO LED 6600 PLX E IP65 34 840 / 600X600 |
| Index    | 19.4024.2121.34                                     |