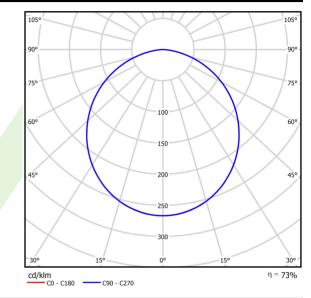

# A graph of light

## Light and electrical data

| Light source                              | LED                                         |
|-------------------------------------------|---------------------------------------------|
| Luminous flux LED [lm]                    | 6848                                        |
| LED power [W]                             | 33,7                                        |
| Luminaire luminous flux [lm]              | 5031                                        |
| Power of luminaire [W]                    | 35,3                                        |
| Luminaire's light efficiency [lm/W]       | 142,5                                       |
| Color of the light [K]                    | 4000                                        |
| CRI                                       | >80                                         |
| SDCM (LED sources)                        | 3                                           |
| Beam angle [°]                            | (C0-C180) / (C90-C270) - 109,6° /<br>109,6° |
| Photobiological risk class (IEC/EN 62471) | RG0                                         |
| Protection against electric shock         | I                                           |
| Protection degree                         | IP65                                        |
| Voltage                                   | 220240 V, 5060 Hz                           |
| Lifetime of LED sources [h]               | 100000 (1) / 147000 (2)                     |
| Lx/By                                     | L80/B10 (1) / L70/B50 (2)                   |
| Operating temperature range [°C]          | 5 ÷ 30                                      |
| Driver                                    | standard on/off (E)                         |
| Power factor cos φ                        | >0,95                                       |
| Circuit load capacity                     | 16 (B10), 25 (B16), 26(C10), 42 (C16)       |