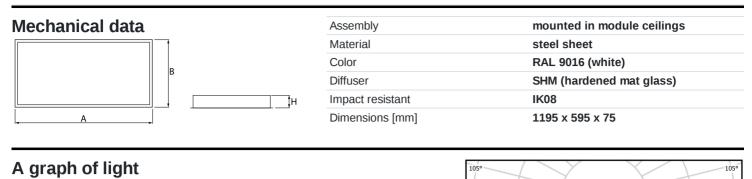

## Light and electrical data

| LED                                   |
|---------------------------------------|
| 18261                                 |
| 93,6                                  |
| 15215                                 |
| 100,5                                 |
| 151,4                                 |
| 4000                                  |
| >80                                   |
| 3                                     |
| (C0-C180) / (C90-C270) - 98,8° / 102° |
| RG0                                   |
| I                                     |
| IP65                                  |
| 220240 V, 5060 Hz                     |
| 100000 (1) / 147000 (2)               |
| L80/B10 (1) / L70/B50 (2)             |
| 5 ÷ 30                                |
| DIM DALI (EDD)                        |
| >0,95                                 |
| 7 (B10), 11 (B16), 11 (C10), 17 (C16) |
|                                       |