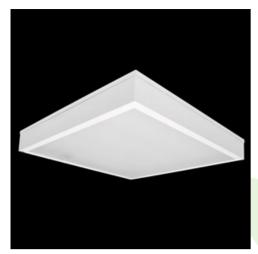

## **Description**

Luminary designed to module suspended ceilings, equipped with the highly efficient LED panels. Luminary body made from steel sheet, powder coated in white. Diffusers permanently mounted, no aluminum frame. Luminary recommended for: emergency departments, intensive care units, and treatment rooms.

| Mechanical data | Assembly         | mounted in module ceilings |
|-----------------|------------------|----------------------------|
|                 | Material         | steel sheet                |
| B               | Color            | RAL 9016 (white)           |
|                 | Diffuser         | PLX (PMMA opal)            |
|                 | Impact resistant | IK04                       |
| Α               | Dimensions [mm]  | 1195 x 295 x 75            |