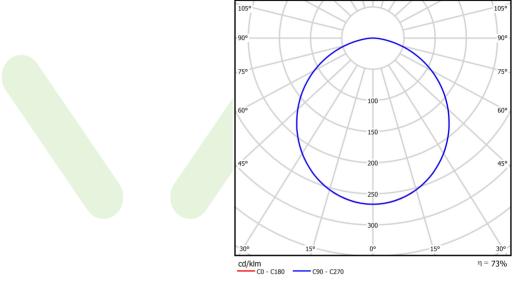

## A graph of light

## Light and electrical data

| Light source                              | LED                                         |
|-------------------------------------------|---------------------------------------------|
| Luminous flux LED [lm]                    | 16660                                       |
| LED power [W]                             | 102                                         |
| Luminaire luminous flux [lm]              | 12238                                       |
| Power of luminaire [W]                    | 114                                         |
| Luminaire's light efficiency [lm/W]       | 107,4                                       |
| Color of the light [K]                    | 4000                                        |
| CRI                                       | >80                                         |
| SDCM (LED sources)                        | 3                                           |
| Beam angle [°]                            | (C0-C180) / (C90-C270) - 109,6° /<br>109,6° |
| Photobiological risk class (IEC/EN 62471) | RG0                                         |
| Protection against electric shock         | I                                           |
| Protection degree                         | IP65                                        |
| Voltage                                   | 220240 V, 5060 Hz                           |
| Lifetime of LED sources [h]               | 100000 (1) / 147000 (2)                     |
| Lx/By                                     | L80/B10 (1) / L70/B50 (2)                   |
| Operating temperature range [°C]          | 5 ÷ 30                                      |
| Driver                                    | DIM DALI (EDD)                              |
| Power factor cos φ                        | >0,95                                       |
| Circuit load capacity                     | 18 (B10), 32 (B16), 18 (C10), 32 (C16)      |