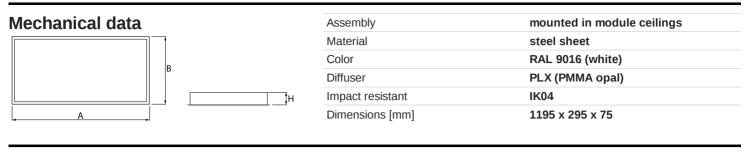

## Description

Luminary designed to module suspended ceilings, equipped with the highly efficient LED panels. Luminary body made from steel sheet, powder coated in white. Diffusers permanently mounted, no aluminum frame. Luminary recommended for: emergency departments, intensive care units, and treatment rooms.