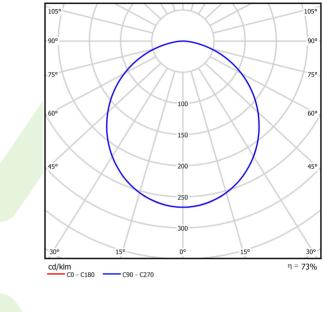

## A graph of light

## Light and electrical data

| Light source                              | LED                                         |
|-------------------------------------------|---------------------------------------------|
| Luminous flux LED [lm]                    | 9130                                        |
| LED power [W]                             | 46,8                                        |
| Luminaire luminous flux [lm]              | 6707                                        |
| Power of luminaire [W]                    | 49,1                                        |
| Luminaire's light efficiency [lm/W]       | 136,6                                       |
| Color of the light [K]                    | 4000                                        |
| CRI                                       | >80                                         |
| SDCM (LED sources)                        | 3                                           |
| Beam angle [°]                            | (C0-C180) / (C90-C270) - 109,6° /<br>109,6° |
| Photobiological risk class (IEC/EN 62471) | RG0                                         |
| Protection against electric shock         | I                                           |
| Protection degree                         | IP65                                        |
| Voltage                                   | 220240 V, 5060 Hz                           |
| Lifetime of LED sources [h]               | 100000 (1) / 147000 (2)                     |
| Lx/By                                     | L80/B10 (1) / L70/B50 (2)                   |
| Operating temperature range [°C]          | 5 ÷ 30                                      |
| Driver                                    | standard on/off (E)                         |
| Power factor $\cos \phi$                  | >0,95                                       |
| Circuit load capacity                     | 15 (B10), 25 (B16), 24 (C10), 38 (C16)      |