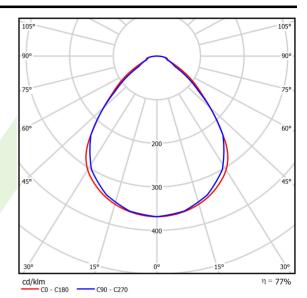

|
| Power factor cos φ                        | >0,95                                     |
| Circuit load capacity                     | 18 (B10), 32 (B16), 18 (C10), 32<br>(C16) |



| Mechanical data | Assembly         | mounted in module ceilings                |
|-----------------|------------------|-------------------------------------------|
|                 | Material         | steel sheet                               |
|                 | Color            | RAL 9016 (white)                          |
|                 | Diffuser         | Micro-PRM (micro-prismatic diffuser PMMA) |
|                 | Impact resistant | IK04                                      |
| A               | Dimensions [mm]  | 1195 x 295 x 75                           |

## A graph of light