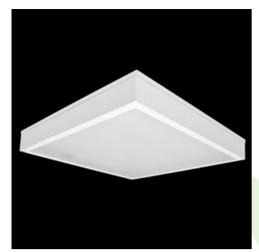

## **Description**

Luminary designed to module suspended ceilings, equipped with the highly efficient LED panels. Luminary body made from steel sheet, powder coated in white. Diffusers permanently mounted, no aluminum frame. Luminary recommended for: emergency departments, intensive care units, and treatment rooms.

| Mechanical data | Assembly         | mounted in module ceilings                |
|-----------------|------------------|-------------------------------------------|
|                 | Material         | steel sheet                               |
|                 | Color            | RAL 9016 (white)                          |
|                 | Diffuser         | Micro-PRM (micro-prismatic diffuser PMMA) |
|                 | Impact resistant | IK04                                      |
| A               | Dimensions [mm]  | 1195 x 295 x 75                           |