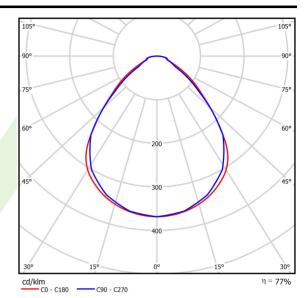

## A graph of light

## Light and electrical data

| Light source                              | LED                                   |
|-------------------------------------------|---------------------------------------|
| Luminous flux LED [lm]                    | 16660                                 |
| LED power [W]                             | 102                                   |
| Luminaire luminous flux [lm]              | 12840                                 |
| Power of luminaire [W]                    | 114                                   |
| Luminaire's light efficiency [lm/W]       | 112,6                                 |
| Color of the light [K]                    | 4000                                  |
| CRI                                       | >80                                   |
| SDCM (LED sources)                        | 3                                     |
| Beam angle [°]                            | (C0-C180) / (C90-C270) - 89° / 89°    |
| Photobiological risk class (IEC/EN 62471) | RG0                                   |
| Protection against electric shock         | I                                     |
| Protection degree                         | IP65                                  |
| Voltage                                   | 220240 V, 5060 Hz                     |
| Lifetime of LED sources [h]               | 100000 (1) / 147000 (2)               |
| Lx/By                                     | L80/B10 (1) / L70/B50 (2)             |
| Operating temperature range [°C]          | 5 ÷ 30                                |
| Driver                                    | standard on/off (E)                   |
| Power factor cos φ                        | >0,95                                 |
| Circuit load capacity                     | 6 (B10), 10 (B16), 10 (C10), 17 (C16) |