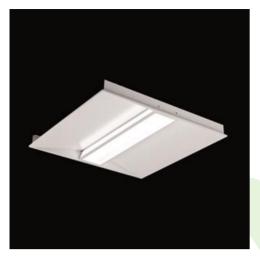

## Product: AGAT POS LED 3900 MICRO-PRM EDD 34 840 / 600X600 Index: 19.4007.1323.34

## Description

Luminary body made from steel sheet powder coated in white. Luminary adapted to be mounted in 600x600 module ceilings and with adaptive frame in plasterboard ceilings. It is equipped with highly efficient LED sources of the newest lighting generation, with the average durability of 100000 h. Diffuser is made from polymethyl methacrylate with micro prism structure (micro prism part of diffuser is the outer side of the luminary). Luminary resistant to solids, dust, and liquids penetration (IP20).