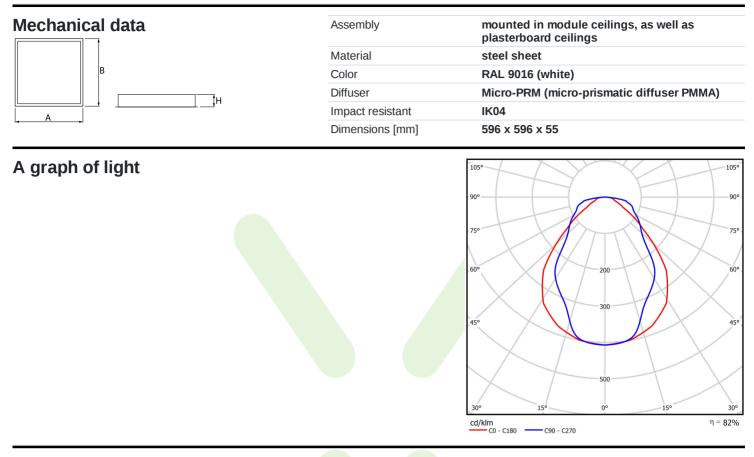

| Product information       | Category Recessed luminaires              |                                           |
|---------------------------|-------------------------------------------|-------------------------------------------|
|                           | Family AGAT POS LED                       |                                           |
|                           | Name AGAT POS LED 3900 M                  | IICRO-PRM EDD 34 840 / 600X600            |
|                           | Index 19.4007.1323.34                     |                                           |
|                           |                                           |                                           |
| Light and electrical data | Light source                              | LED                                       |
|                           | Luminous flux LED [lm]                    | 4007,5                                    |
|                           | LED power [W]                             | 18,6                                      |
|                           | Luminaire luminous flux [lm]              | 3286                                      |
|                           | Power of luminaire [W]                    | 20,8                                      |
|                           | Luminaire's light efficiency [lm/W]       | 158                                       |
|                           | Color of the light [K]                    | 4000                                      |
|                           | CRI                                       | >80                                       |
|                           | SDCM (LED sources)                        | 3                                         |
|                           | Beam angle [°]                            | (C0-C180) / (C90-C270) - 76° / 89,4°      |
|                           | Photobiological risk class (IEC/EN 62471) | RG0                                       |
|                           | Protection against electric shock         | I                                         |
|                           | Protection degree                         | IP20/44                                   |
|                           | Voltage                                   | 220240 V, 5060 Hz                         |
|                           | Lifetime of LED sources [h]               | 100000                                    |
|                           | Lx/By                                     | L80/B10                                   |
|                           | Operating temperature range [°C]          | 5 ÷ 30                                    |
|                           | Driver                                    | DIM DALI (EDD)                            |
|                           | Power factor $\cos \phi$                  | >0,95                                     |
|                           | Circuit load capacity                     | 17 (B10), 28 (B16), 26 (C10), 41<br>(C16) |