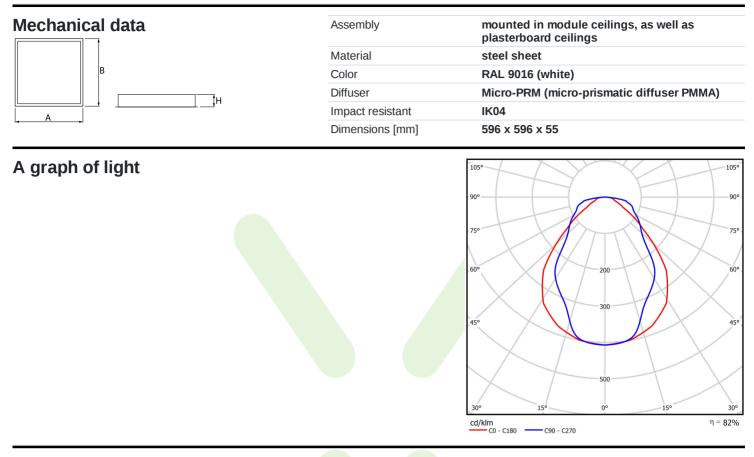

| Product information       | Category Recessed luminaires              |                                           |
|---------------------------|-------------------------------------------|-------------------------------------------|
|                           | Family AGAT POS LED                       |                                           |
|                           | Name AGAT POS LED 3900 MI                 | CRO-PRM EDD 34 830 / 600X600              |
|                           | Index 19.4007.1313.34                     |                                           |
|                           |                                           |                                           |
| Light and electrical data | Light source                              | LED                                       |
|                           | Luminous flux LED [lm]                    | 3807,2                                    |
|                           | LED power [W]                             | 18,6                                      |
|                           | Luminaire luminous flux [lm]              | 3122                                      |
|                           | Power of luminaire [W]                    | 20,8                                      |
|                           | Luminaire's light efficiency [lm/W]       | 150,1                                     |
|                           | Color of the light [K]                    | 3000                                      |
|                           | CRI                                       | >80                                       |
|                           | SDCM (LED sources)                        | 3                                         |
|                           | Beam angle [°]                            | (C0-C180) / (C90-C270) - 76° / 89,4°      |
|                           | Photobiological risk class (IEC/EN 62471) | RG0                                       |
|                           | Protection against electric shock         | I                                         |
|                           | Protection degree                         | IP20/44                                   |
|                           | Voltage                                   | 220240 V, 5060 Hz                         |
|                           | Lifetime of LED sources [h]               | 100000                                    |
|                           | Lx/By                                     | L80/B10                                   |
|                           | Operating temperature range [°C]          | 5 ÷ 30                                    |
|                           | Driver                                    | DIM DALI (EDD)                            |
|                           | Power factor $\cos \phi$                  | >0,95                                     |
|                           | Circuit load capacity                     | 17 (B10), 28 (B16), 26 (C10), 41<br>(C16) |