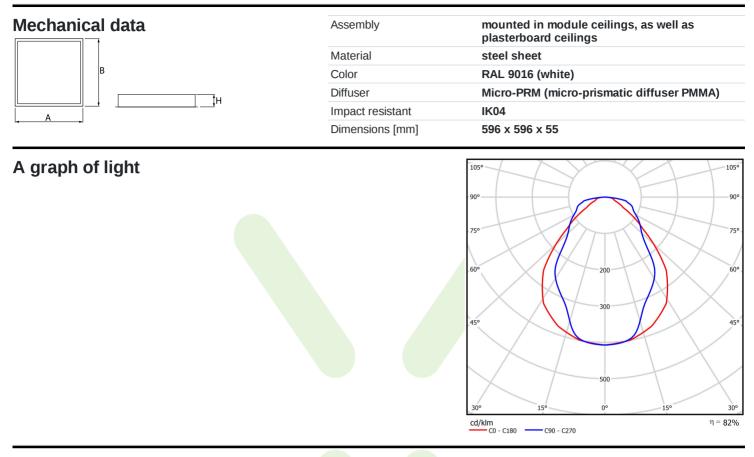

| Product information       | Category Recessed luminaires              |                                           |
|---------------------------|-------------------------------------------|-------------------------------------------|
|                           | Family AGAT POS LED                       |                                           |
|                           | Name AGAT POS LED 2600 MI                 | CRO-PRM EDD 34 830 / 600X600              |
|                           | Index 19.4007.1213.34                     |                                           |
|                           |                                           |                                           |
| Light and electrical data | Light source                              | LED                                       |
|                           | Luminous flux LED [lm]                    | 2538                                      |
|                           | LED power [W]                             | 12,4                                      |
|                           | Luminaire luminous flux [lm]              | 2081                                      |
|                           | Power of luminaire [W]                    | 13,9                                      |
|                           | Luminaire's light efficiency [lm/W]       | 149,7                                     |
|                           | Color of the light [K]                    | 3000                                      |
|                           | CRI                                       | >80                                       |
|                           | SDCM (LED sources)                        | 3                                         |
|                           | Beam angle [°]                            | (C0-C180) / (C90-C270) - 76° / 89,4°      |
|                           | Photobiological risk class (IEC/EN 62471) | RG0                                       |
|                           | Protection against electric shock         | I                                         |
|                           | Protection degree                         | IP20/44                                   |
|                           | Voltage                                   | 220240 V, 5060 Hz                         |
|                           | Lifetime of LED sources [h]               | 100000                                    |
|                           | Lx/By                                     | L80/B10                                   |
|                           | Operating temperature range [°C]          | 5 ÷ 30                                    |
|                           | Driver                                    | DIM DALI (EDD)                            |
|                           | Power factor $\cos \phi$                  | >0,95                                     |
|                           | Circuit load capacity                     | 20 (B10), 31 (B16), 33 (C10), 53<br>(C16) |