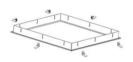

## Accessories

## Index 2C1A7392

Name Adaptive frame for plasterboard ceiling (600x600)