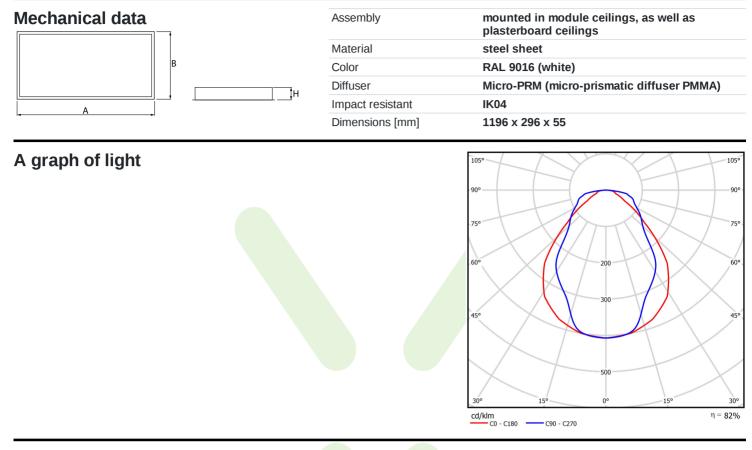

| Product information       | Category Recessed luminaires              |                                           |
|---------------------------|-------------------------------------------|-------------------------------------------|
|                           | Family AGAT POS LED                       |                                           |
|                           | Name AGAT POS LED 4400 M                  | IICRO-PRM EDD 34 830 / 1200X300           |
|                           | Index 19.4007.5413.34                     |                                           |
|                           |                                           |                                           |
| Light and electrical data | Light source                              | LED                                       |
|                           | Luminous flux LED [lm]                    | 4442                                      |
|                           | LED power [W]                             | 21,8                                      |
|                           | Luminaire luminous flux [lm]              | 3642                                      |
|                           | Power of luminaire [W]                    | 24,4                                      |
|                           | Luminaire's light efficiency [lm/W]       | 149,3                                     |
|                           | Color of the light [K]                    | 3000                                      |
|                           | CRI                                       | >80                                       |
|                           | SDCM (LED sources)                        | 3                                         |
|                           | Beam angle [°]                            | (C0-C180) / (C90-C270) - 76° / 89,4°      |
|                           | Photobiological risk class (IEC/EN 62471) | RG0                                       |
|                           | Protection against electric shock         | I                                         |
|                           | Protection degree                         | IP20/44                                   |
|                           | Voltage                                   | 220240 V, 5060 Hz                         |
|                           | Lifetime of LED sources [h]               | 100000                                    |
|                           | Lx/By                                     | L80/B10                                   |
|                           | Operating temperature range [°C]          | 5 ÷ 30                                    |
|                           | Driver                                    | DIM DALI (EDD)                            |
|                           | Power factor $\cos \phi$                  | >0,95                                     |
|                           | Circuit load capacity                     | 17 (B10), 28 (B16), 26 (C10), 41<br>(C16) |