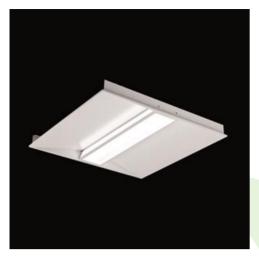

## Description

Luminary body made from steel sheet powder coated in white. Luminary adapted to be mounted in 600x600 module ceilings and with adaptive frame in plasterboard ceilings. It is equipped with highly efficient LED sources of the newest lighting generation, with the average durability of 100000 h. Diffuser is made from polymethyl methacrylate with micro prism structure (micro prism part of diffuser is the outer side of the luminary). Luminary resistant to solids, dust, and liquids penetration (IP20).