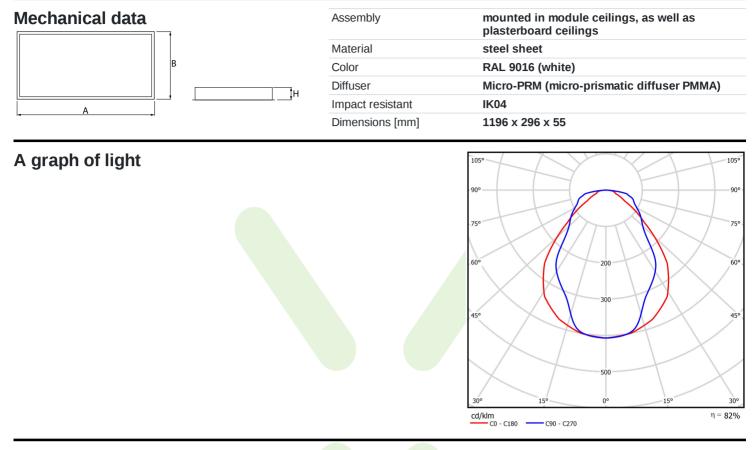

| Product information       | Category Recessed luminaires              |                                           |
|---------------------------|-------------------------------------------|-------------------------------------------|
|                           | Family AGAT POS LED                       |                                           |
|                           | Name AGAT POS LED 2600 M                  | IICRO-PRM EDD 34 840 / 1200X300           |
|                           | Index 19.4007.5223.34                     |                                           |
|                           |                                           |                                           |
| Light and electrical data | Light source                              | LED                                       |
|                           | Luminous flux LED [lm]                    | 2672                                      |
|                           | LED power [W]                             | 12,4                                      |
|                           | Luminaire luminous flux [lm]              | 2191                                      |
|                           | Power of luminaire [W]                    | 13,9                                      |
|                           | Luminaire's light efficiency [lm/W]       | 157,6                                     |
|                           | Color of the light [K]                    | 4000                                      |
|                           | CRI                                       | >80                                       |
|                           | SDCM (LED sources)                        | 3                                         |
|                           | Beam angle [°]                            | (C0-C180) / (C90-C270) - 76° / 89,4°      |
|                           | Photobiological risk class (IEC/EN 62471) | RG0                                       |
|                           | Protection against electric shock         | I                                         |
|                           | Protection degree                         | IP20/44                                   |
|                           | Voltage                                   | 220240 V, 5060 Hz                         |
|                           | Lifetime of LED sources [h]               | 100000                                    |
|                           | Lx/By                                     | L80/B10                                   |
|                           | Operating temperature range [°C]          | 5 ÷ 30                                    |
|                           | Driver                                    | DIM DALI (EDD)                            |
|                           | Power factor $\cos \phi$                  | >0,95                                     |
|                           | Circuit load capacity                     | 20 (B10), 31 (B16), 33 (C10), 53<br>(C16) |