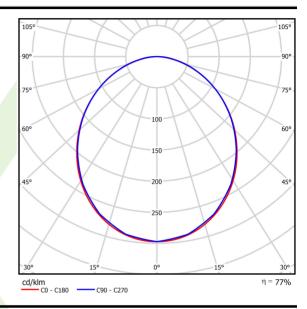

# Light and electrical data

| Light course                              | LED                                         |
|-------------------------------------------|---------------------------------------------|
| Light source                              |                                             |
| Luminous flux LED [lm]                    | 7337,2                                      |
| LED power [W]                             | 35,6                                        |
| Luminaire luminous flux [lm]              | 5026                                        |
| Power of luminaire [W]                    | 39,9                                        |
| Luminaire's light efficiency [lm/W]       | 126                                         |
| Color of the light [K]                    | 3000                                        |
| CRI                                       | >80                                         |
| SDCM (LED sources)                        | 3                                           |
| Beam angle [°]                            | (C0-C180) / (C90-C270) - 105,8° /<br>106,2° |
| Photobiological risk class (IEC/EN 62471) | RG0                                         |
| Protection against electric shock         | I                                           |
| Protection degree                         | IP20/44                                     |
| Voltage                                   | 220240 V, 5060 Hz                           |
| Lifetime of LED sources [h]               | 80000                                       |
|                                           | 00000                                       |
| Lx/By                                     | L80/B10                                     |
|                                           |                                             |
| Lx/By                                     | L80/B10                                     |
| Lx/By Operating temperature range [°C]    | L80/B10<br>5 ÷ 30                           |

# A graph of light