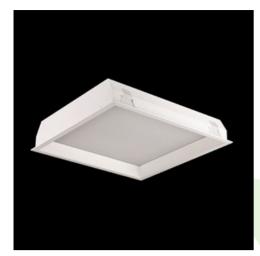

### **Description**

Housing luminaire for suspended module ceilings. Housing made of steel sheet powder coated in white. Characteristic feature of Agat LED Deco Smooth is ,inserted' diffuser, which after the luminaire is mounted is above the level of ceiling. This solution gives very interesting, original and decorative effect. The luminaire is available with milky colour diffuser PLX or micro-prismatic and is equipped with highly efficient LED light source. The colour temperature 3000 K or 4000 K. The luminaire is recommended to illuminate public utility facilities.

# Mechanical data

| Assembly           | mounted in module ceilings, as well as<br>plasterboard ceilings |
|--------------------|-----------------------------------------------------------------|
| Material           | steel sheet                                                     |
| Color              | RAL 9016 (white)                                                |
| Diffuser           | PLX (PMMA opal)                                                 |
| Impact resistant   | IK04                                                            |
| Weight [kg]        | 6,52                                                            |
| Dimensions [mm]    | 595 x 595 x 120                                                 |
| Mounting hole [mm] | 580 x 580                                                       |
|                    |                                                                 |