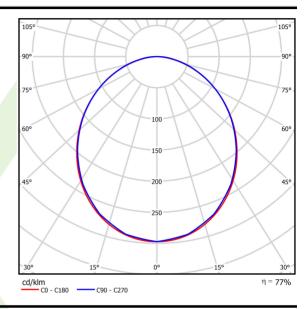

# Light and electrical data

| Light source                              | LED                                         |
|-------------------------------------------|---------------------------------------------|
| •                                         |                                             |
| Luminous flux LED [lm]                    | 5383,1                                      |
| LED power [W]                             | 24,8                                        |
| Luminaire luminous flux [lm]              | 3687                                        |
| Power of luminaire [W]                    | 27,8                                        |
| Luminaire's light efficiency [lm/W]       | 132,6                                       |
| Color of the light [K]                    | 4000                                        |
| CRI                                       | >80                                         |
| SDCM (LED sources)                        | 3                                           |
| Beam angle [°]                            | (C0-C180) / (C90-C270) - 105,8° /<br>106,2° |
| Photobiological risk class (IEC/EN 62471) | RG0                                         |
| Protection against electric shock         | I                                           |
| Protection degree                         | IP20/44                                     |
| Voltage                                   | 220240 V, 5060 Hz                           |
| Lifetime of LED sources [h]               | 80000                                       |
| Lx/By                                     | L80/B10                                     |
| Operating temperature range [°C]          | 5 ÷ 30                                      |
| Driver                                    | DIM DALI (EDD)                              |
| Power factor cos φ                        | >0,95                                       |
| Circuit load capacity                     | 17 (B10), 28 (B16), 26 (C10), 41 (C16)      |

# A graph of light