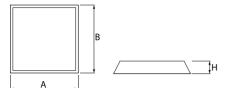

# Mechanical data

| Assembly           | mounted in module ceilings, as well as<br>plasterboard ceilings |
|--------------------|-----------------------------------------------------------------|
| Material           | steel sheet                                                     |
| Color              | RAL 9016 (white)                                                |
| Diffuser           | PLX (PMMA opal)                                                 |
| Impact resistant   | IK04                                                            |
| Weight [kg]        | 6,52                                                            |
| Dimensions [mm]    | 595 x 595 x 120                                                 |
| Mounting hole [mm] | 580 x 580                                                       |
|                    |                                                                 |