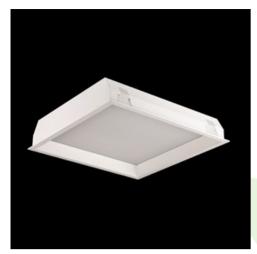

Product: AGAT LED S DECO SMOOTH 5400 PLX EDD 34 840 / 600X600

Index: 19.4006.2123.34

### **Description**

Housing luminaire for suspended module ceilings. Housing made of steel sheet powder coated in white. Characteristic feature of Agat LED Deco Smooth is ,inserted' diffuser, which after the luminaire is mounted is above the level of ceiling. This solution gives very interesting, original and decorative effect. The luminaire is available with milky colour diffuser PLX or micro-prismatic and is equipped with highly efficient LED light source. The colour temperature 3000 K or 4000 K. The luminaire is recommended to illuminate public utility facilities.

#### **Product information**

| Category | Recessed luminaires                                  |
|----------|------------------------------------------------------|
| Family   | AGAT LED DECO SMOOTH                                 |
| Name     | AGAT LED S DECO SMOOTH 5400 PLX EDD 34 840 / 600X600 |
| Index    | 19.4006.2123.34                                      |

# Mechanical data

| Assembly           | mounted in module ceilings, as well as<br>plasterboard ceilings |
|--------------------|-----------------------------------------------------------------|
| Material           | steel sheet                                                     |
| Color              | RAL 9016 (white)                                                |
| Diffuser           | PLX (PMMA opal)                                                 |
| Impact resistant   | IK04                                                            |
| Weight [kg]        | 6,52                                                            |
| Dimensions [mm]    | 595 x 595 x 120                                                 |
| Mounting hole [mm] | 580 x 580                                                       |
|                    |                                                                 |