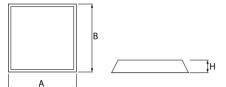

### Mechanical data

| Assembly           | mounted in module ceilings, as well as plasterboard ceilings |
|--------------------|--------------------------------------------------------------|
| Material           | steel sheet                                                  |
| Color              | RAL 9016 (white)                                             |
| Diffuser           | Micro-PRM (micro-prismatic diffuser PMMA)                    |
| Impact resistant   | IK04                                                         |
| Weight [kg]        | 6,52                                                         |
| Dimensions [mm]    | 595 x 595 x 120                                              |
| Mounting hole [mm] | 580 x 580                                                    |