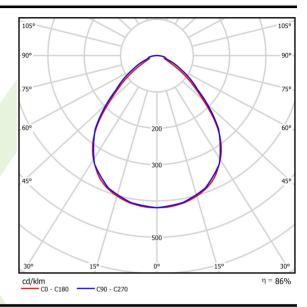

## Light and electrical data

| Light source                              | LED                                       |
|-------------------------------------------|-------------------------------------------|
|                                           |                                           |
| Luminous flux LED [lm]                    | 7564,1                                    |
| LED power [W]                             | 35,6                                      |
| Luminaire luminous flux [lm]              | 5567                                      |
| Power of luminaire [W]                    | 39,9                                      |
| Luminaire's light efficiency [lm/W]       | 139,5                                     |
| Color of the light [K]                    | 4000                                      |
| CRI                                       | >80                                       |
| SDCM (LED sources)                        | 3                                         |
| Beam angle [°]                            | (C0-C180) / (C90-C270) - 91,2° / 90°      |
| Photobiological risk class (IEC/EN 62471) | RG0                                       |
| Protection against electric shock         | I                                         |
| Protection degree                         | IP20/44                                   |
| Voltage                                   | 220240 V, 5060 Hz                         |
| Lifetime of LED sources [h]               | 80000                                     |
| Lx/By                                     | L80/B10                                   |
| Operating temperature range [°C]          | 5 ÷ 30                                    |
| Driver                                    | DIM DALI (EDD)                            |
| Power factor cos φ                        | >0,95                                     |
| Circuit load capacity                     | 14 (B10), 23 (B16), 22 (C10), 35<br>(C16) |

# A graph of light