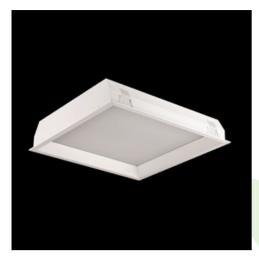

### **Description**

Housing luminaire for suspended module ceilings. Housing made of steel sheet powder coated in white. Characteristic feature of Agat LED Deco Smooth is ,inserted' diffuser, which after the luminaire is mounted is above the level of ceiling. This solution gives very interesting, original and decorative effect. The luminaire is available with milky colour diffuser PLX or micro-prismatic and is equipped with highly efficient LED light source. The colour temperature 3000 K or 4000 K. The luminaire is recommended to illuminate public utility facilities.

### Mechanical data

| Assembly           | mounted in module ceilings, as well as plasterboard ceilings |
|--------------------|--------------------------------------------------------------|
| Material           | steel sheet                                                  |
| Color              | RAL 9016 (white)                                             |
| Diffuser           | Micro-PRM (micro-prismatic diffuser PMMA)                    |
| Impact resistant   | IK04                                                         |
| Weight [kg]        | 6,52                                                         |
| Dimensions [mm]    | 595 x 595 x 120                                              |
| Mounting hole [mm] | 580 x 580                                                    |