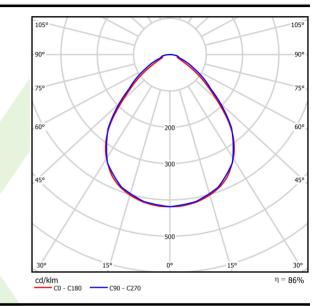

# A graph of light

## Light and electrical data

| Light source                              | LED                                       |
|-------------------------------------------|-------------------------------------------|
| Luminous flux LED [lm]                    | 5383,1                                    |
| LED power [W]                             | 24,8                                      |
| Luminaire luminous flux [lm]              | 3962                                      |
| Power of luminaire [W]                    | 27,8                                      |
| Luminaire's light efficiency [lm/W]       | 142,5                                     |
| Color of the light [K]                    | 4000                                      |
| CRI                                       | >80                                       |
| SDCM (LED sources)                        | 3                                         |
| Beam angle [°]                            | (C0-C180) / (C90-C270) - 91,2° / 90°      |
| Photobiological risk class (IEC/EN 62471) | RG0                                       |
| Protection against electric shock         | I                                         |
| Protection degree                         | IP20/44                                   |
| Voltage                                   | 220240 V, 5060 Hz                         |
| Lifetime of LED sources [h]               | 80000                                     |
| Lx/By                                     | L80/B10                                   |
| Operating temperature range [°C]          | 5 ÷ 30                                    |
| Driver                                    | DIM DALI (EDD)                            |
| Power factor cos φ                        | >0,95                                     |
| Circuit load capacity                     | 17 (B10), 28 (B16), 26 (C10), 41<br>(C16) |