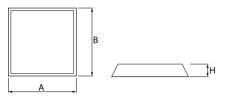

# Mechanical data

| Assembly           | mounted in module ceilings, as well as<br>plasterboard ceilings |
|--------------------|-----------------------------------------------------------------|
| Material           | steel sheet                                                     |
| Color              | RAL 9016 (white)                                                |
| Diffuser           | Micro-PRM (micro-prismatic diffuser PMMA)                       |
| Impact resistant   | IK04                                                            |
| Weight [kg]        | 6,52                                                            |
| Dimensions [mm]    | 595 x 595 x 120                                                 |
| Mounting hole [mm] | 580 x 580                                                       |