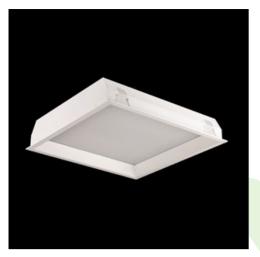

#### Product: AGAT LED S DECO SMOOTH 5400 MICRO-PRM EDD 34 840 / 600X600 Index: 19.4006.1123.34

## Description

Housing luminaire for suspended module ceilings. Housing made of steel sheet powder coated in white. Characteristic feature of Agat LED Deco Smooth is inserted' diffuser, which after the luminaire is mounted is above the level of ceiling. This solution gives very interesting, original and decorative effect. The luminaire is available with milky colour diffuser PLX or micro-prismatic and is equipped with highly efficient LED light source. The colour temperature 3000 K or 4000 K. The luminaire is recommended to illuminate public utility facilities.