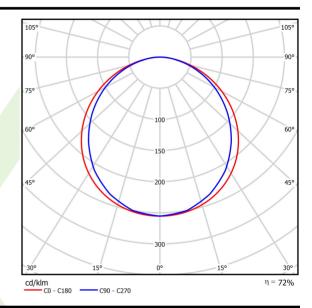

# Light and electrical data

| Light source                              | LED                                         |
|-------------------------------------------|---------------------------------------------|
| Luminous flux LED [lm]                    | 7868                                        |
| LED power [W]                             | 65                                          |
| Luminaire luminous flux [lm]              | 5696                                        |
| Power of luminaire [W]                    | 77                                          |
| Luminaire's light efficiency [lm/W]       | 74                                          |
| Color of the light [K]                    | 4000                                        |
| CRI                                       | >90                                         |
| SDCM (LED sources)                        | 3                                           |
| Beam angle [°]                            | (C0-C180) / (C90-C270) - 115,4° /<br>107,6° |
| Photobiological risk class (IEC/EN 62471) | RG0                                         |
| Protection against electric shock         | II                                          |
| Protection degree                         | IP20/44                                     |
| Voltage                                   | 220240 V, 5060 Hz                           |
| Lifetime of LED sources [h]               | 70000 (1) / 56000 (2)                       |
| Elletime of EED 3001ces [11]              | 10000 (1) 1 30000 (2)                       |
| Lx/By                                     | L70/B10 (1) / L80/B10 (2)                   |
|                                           | ( )                                         |
| Lx/By                                     | L70/B10 (1) / L80/B10 (2)                   |
| Lx/By Operating temperature range [°C]    | L70/B10 (1) / L80/B10 (2)<br>5 ÷ 30         |

## A graph of light