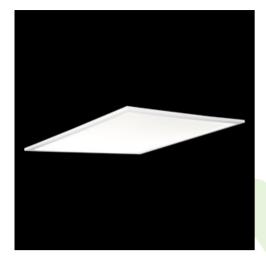

### **Description**

Modern LED panel for installation in suspended ceilings or directly on the ceiling. Equipped with the highly efficient LED sources. Luminary body made from aluminum. PMMA opal diffuser. Colour of luminary - white. Luminary dedicated for the public use structure like offices, conference rooms, classrooms, lecture halls etc.

#### Mechanical data

| Assembly         | mounted in module ceilings, plasterboard<br>ceilings (using accessories) or surface<br>mounted (using accessories) |
|------------------|--------------------------------------------------------------------------------------------------------------------|
| Material         | aluminum                                                                                                           |
| Color            | RAL 9016 (white)                                                                                                   |
| Diffuser         | PLX (PMMA opal)                                                                                                    |
| Impact resistant | IK04                                                                                                               |
| Weight [kg]      | 3,61                                                                                                               |
| Dimensions [mm]  | 596 x 596 x 11                                                                                                     |