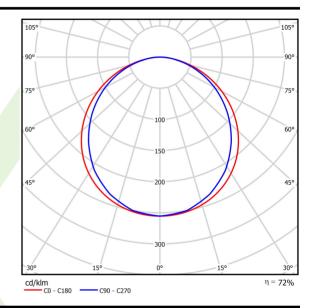

# Light and electrical data

| Light source                              | LED                                         |
|-------------------------------------------|---------------------------------------------|
|                                           |                                             |
| Luminous flux LED [lm]                    | 7868                                        |
| LED power [W]                             | 65                                          |
| Luminaire luminous flux [lm]              | 5696                                        |
| Power of luminaire [W]                    | 77                                          |
| Luminaire's light efficiency [lm/W]       | 74                                          |
| Color of the light [K]                    | 4000                                        |
| CRI                                       | >90                                         |
| SDCM (LED sources)                        | 3                                           |
| Beam angle [°]                            | (C0-C180) / (C90-C270) - 115,4° /<br>107,6° |
| Photobiological risk class (IEC/EN 62471) | RG0                                         |
| Protection against electric shock         | II                                          |
| Protection degree                         | IP20/44                                     |
| Voltage                                   | 220240 V, 5060 Hz                           |
| Lifetime of LED sources [h]               | 70000 (1) / 56000 (2)                       |
| Lx/By                                     | L70/B10 (1) / L80/B10 (2)                   |
| Operating temperature range [°C]          | 5 ÷ 30                                      |
| Driver                                    | standard on/off (E)                         |
| Power factor cos φ                        | >0,95                                       |
|                                           |                                             |

## A graph of light