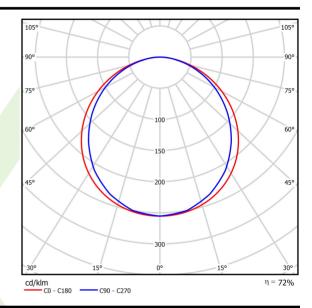

### Light and electrical data

| Light source                              | LED                                         |
|-------------------------------------------|---------------------------------------------|
| Luminous flux LED [lm]                    | 6508                                        |
| LED power [W]                             | 40,5                                        |
| Luminaire luminous flux [lm]              | 4712                                        |
| Power of luminaire [W]                    | 45,6                                        |
| Luminaire's light efficiency [lm/W]       | 103,3                                       |
| Color of the light [K]                    | 4000                                        |
| CRI                                       | >80                                         |
| SDCM (LED sources)                        | 3                                           |
| Beam angle [°]                            | (C0-C180) / (C90-C270) - 115,4° /<br>107,6° |
| Photobiological risk class (IEC/EN 62471) | RG0                                         |
| Protection against electric shock         | II                                          |
| Protection degree                         | IP20/44                                     |
| Voltage                                   | 220240 V, 5060 Hz                           |
| Lifetime of LED sources [h]               | 100000 (1) / 80000 (2)                      |
| Lx/By                                     | L70/B10 (1) / L80/B10 (2)                   |
| Operating temperature range [°C]          | 5 ÷ 30                                      |
|                                           |                                             |
| Driver                                    | standard on/off (E)                         |
| Driver Power factor cos φ                 | standard on/off (E)<br>>0,95                |

## A graph of light