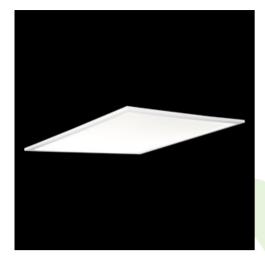

# **Description**

Modern LED panel for installation in suspended ceilings or directly on the ceiling. Equipped with the highly efficient LED sources. Luminary body made from aluminum. PMMA opal diffuser. Colour of luminary - white. Luminary dedicated for the public use structure like offices, conference rooms, classrooms, lecture halls etc.

#### Mechanical data

| Assembly         | mounted in module ceilings, plasterboard<br>ceilings (using accessories) or surface<br>mounted (using accessories) |
|------------------|--------------------------------------------------------------------------------------------------------------------|
| Material         | aluminum                                                                                                           |
| Color            | RAL 9016 (white)                                                                                                   |
| Diffuser         | PLX (PMMA opal)                                                                                                    |
| Impact resistant | IK04                                                                                                               |
| Weight [kg]      | 3,61                                                                                                               |
| Dimensions [mm]  | 596 x 596 x 11                                                                                                     |