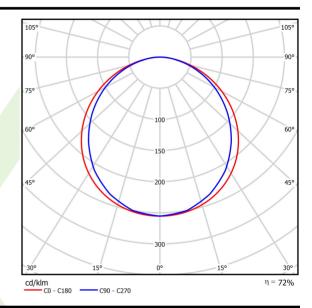

## Light and electrical data

| Light source                              | LED                                         |
|-------------------------------------------|---------------------------------------------|
| Luminous flux LED [lm]                    | 6508                                        |
| LED power [W]                             | 40,5                                        |
| Luminaire luminous flux [lm]              | 4712                                        |
| Power of luminaire [W]                    | 45,6                                        |
| Luminaire's light efficiency [lm/W]       | 103,3                                       |
| Color of the light [K]                    | 4000                                        |
| CRI                                       | >80                                         |
| SDCM (LED sources)                        | 3                                           |
| Beam angle [°]                            | (C0-C180) / (C90-C270) - 115,4° /<br>107,6° |
| Photobiological risk class (IEC/EN 62471) | RG0                                         |
| Protection against electric shock         | II                                          |
| Protection degree                         | IP20/44                                     |
| Voltage                                   | 220240 V, 5060 Hz                           |
| Lifetime of LED sources [h]               | 100000 (1) / 80000 (2)                      |
| Lx/By                                     | L70/B10 (1) / L80/B10 (2)                   |
| Operating temperature range [°C]          | 5 ÷ 30                                      |
| Driver                                    | no flicker driver (E-NF)                    |
| Power factor cos φ                        | >0,95                                       |
| Circuit load capacity                     | 22 (B10), 35 (B16), 37 (C10), 59 (C16)      |

# A graph of light