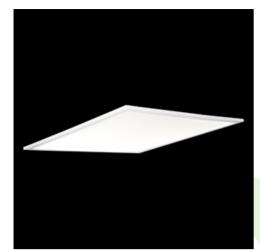

### **Description**

Modern LED panel for installation in suspended ceilings or directly on the ceiling. Equipped with the highly efficient LED sources. Luminary body made from aluminum. PMMA opal diffuser. Colour of luminary - white. Luminary dedicated for the public use structure like offices, conference rooms, classrooms, lecture halls etc.

#### Mechanical data

| Assembly         | mounted in module ceilings, plasterboard<br>ceilings (using accessories) or surface<br>mounted (using accessories) |
|------------------|--------------------------------------------------------------------------------------------------------------------|
| Material         | aluminum                                                                                                           |
| Color            | RAL 9016 (white)                                                                                                   |
| Diffuser         | PLX (PMMA opal)                                                                                                    |
| Impact resistant | IK04                                                                                                               |
| Weight [kg]      | 3,61                                                                                                               |
| Dimensions [mm]  | 596 x 596 x 11                                                                                                     |