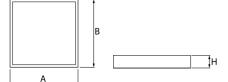

### Mechanical data

| Assembly         | mounted in module ceilings, plasterboard<br>ceilings (using accessories) or surface<br>mounted (using accessories) |
|------------------|--------------------------------------------------------------------------------------------------------------------|
| Material         | aluminum                                                                                                           |
| Color            | RAL 9016 (white)                                                                                                   |
| Diffuser         | PLX (PMMA opal)                                                                                                    |
| Impact resistant | IK04                                                                                                               |
| Weight [kg]      | 3,61                                                                                                               |
| Dimensions [mm]  | 596 x 596 x 11                                                                                                     |