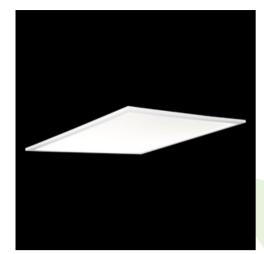

# **Description**

Modern LED panel for installation in suspended ceilings or directly on the ceiling. Equipped with the highly efficient LED sources. Luminary body made from aluminum. PMMA opal diffuser. Colour of luminary - white. Luminary dedicated for the public use structure like offices, conference rooms, classrooms, lecture halls etc.

### Mechanical data

| Assembly         | mounted in module ceilings, plasterboard<br>ceilings (using accessories) or surface<br>mounted (using accessories) |
|------------------|--------------------------------------------------------------------------------------------------------------------|
| Material         | aluminum                                                                                                           |
| Color            | RAL 9016 (white)                                                                                                   |
| Diffuser         | PLX (PMMA opal)                                                                                                    |
| Impact resistant | IK04                                                                                                               |
| Weight [kg]      | 3,61                                                                                                               |
| Dimensions [mm]  | 596 x 596 x 11                                                                                                     |