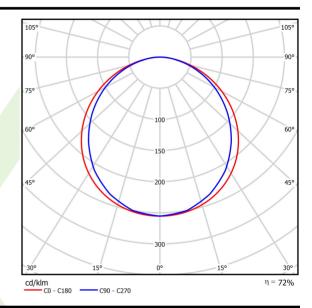

# Light and electrical data

| Light source                              | LED                                         |
|-------------------------------------------|---------------------------------------------|
| Luminous flux LED [lm]                    | 6147                                        |
| LED power [W]                             | 40,5                                        |
| Luminaire luminous flux [lm]              | 4450                                        |
| Power of luminaire [W]                    | 45,6                                        |
| Luminaire's light efficiency [lm/W]       | 97,6                                        |
| Color of the light [K]                    | 3000                                        |
| CRI                                       | >80                                         |
| SDCM (LED sources)                        | 3                                           |
| Beam angle [°]                            | (C0-C180) / (C90-C270) - 115,4° /<br>107,6° |
| Photobiological risk class (IEC/EN 62471) | RG0                                         |
| Protection against electric shock         | II                                          |
| Protection degree                         | IP20/44                                     |
| Voltage                                   | 220240 V, 5060 Hz                           |
| Lifetime of LED sources [h]               | 100000 (1) / 80000 (2)                      |
| Lx/By                                     | L70/B10 (1) / L80/B10 (2)                   |
| Operating temperature range [°C]          | 5 ÷ 30                                      |
| Driver                                    | DIM DALI (EDD)                              |
| Power factor cos φ                        | >0,95                                       |
| Circuit load capacity                     | 12 (B10), 20 (B16), 20 (C10), 32 (C16)      |

# A graph of light