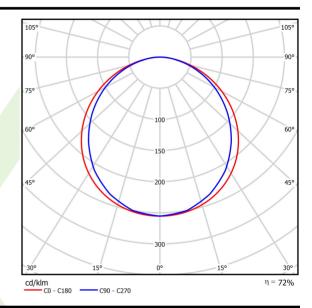

# Light and electrical data

| Light source                              | LED                                         |
|-------------------------------------------|---------------------------------------------|
| Luminous flux LED [lm]                    | 6147                                        |
| LED power [W]                             | 40,5                                        |
| Luminaire luminous flux [lm]              | 4450                                        |
| Power of luminaire [W]                    | 45,6                                        |
| Luminaire's light efficiency [lm/W]       | 97,6                                        |
| Color of the light [K]                    | 3000                                        |
| CRI                                       | >80                                         |
| SDCM (LED sources)                        | 3                                           |
| Beam angle [°]                            | (C0-C180) / (C90-C270) - 115,4° /<br>107,6° |
| Photobiological risk class (IEC/EN 62471) | RG0                                         |
| Protection against electric shock         | II                                          |
| Protection degree                         | IP20/44                                     |
| Voltage                                   | 220240 V, 5060 Hz                           |
| Lifetime of LED sources [h]               | 100000 (1) / 80000 (2)                      |
| Lx/By                                     | L70/B10 (1) / L80/B10 (2)                   |
| Operating temperature range [°C]          | 5 ÷ 30                                      |
| Driver                                    | standard on/off (E)                         |
| Power factor cos φ                        | >0,95                                       |
| Circuit load capacity                     | 22 (B10), 35 (B16), 37 (C10), 59 (C16)      |

## A graph of light