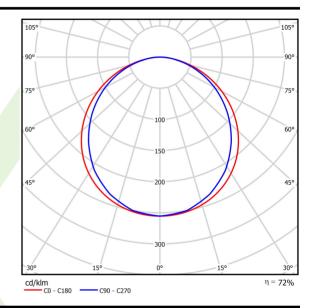

# Light and electrical data

| Light source                              | LED                                         |
|-------------------------------------------|---------------------------------------------|
| Luminous flux LED [lm]                    | 5095                                        |
| LED power [W]                             | 27                                          |
| Luminaire luminous flux [lm]              | 3689                                        |
| Power of luminaire [W]                    | 29,3                                        |
| Luminaire's light efficiency [lm/W]       | 125,9                                       |
| Color of the light [K]                    | 4000                                        |
| CRI                                       | >80                                         |
| SDCM (LED sources)                        | 3                                           |
| Beam angle [°]                            | (C0-C180) / (C90-C270) - 115,4° /<br>107,6° |
| Photobiological risk class (IEC/EN 62471) | RG0                                         |
| Protection against electric shock         | II                                          |
| Protection degree                         | IP20/44                                     |
| Voltage                                   | 220240 V, 5060 Hz                           |
| Lifetime of LED sources [h]               | 100000 (1) / 80000 (2)                      |
| Lx/By                                     | L70/B10 (1) / L80/B10 (2)                   |
| Operating temperature range [°C]          | 5 ÷ 30                                      |
| Driver                                    | DIM DALI (EDD)                              |
| Power factor cos φ                        | >0,95                                       |
| Circuit load capacity                     | 20 (B10), 30 (B16), 32 (C10), 52 (C16)      |