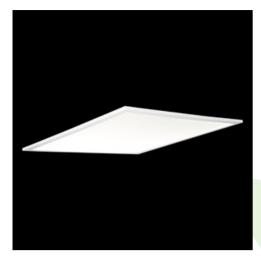

Product: EUROPANEL LED 4800 PLX EDD 34 IP20/44 840

Index: 19.4099.3223.34

### **Description**

Modern LED panel for installation in suspended ceilings or directly on the ceiling. Equipped with the highly efficient LED sources. Luminary body made from aluminum. PMMA opal diffuser. Colour of luminary - white. Luminary dedicated for the public use structure like offices, conference rooms, classrooms, lecture halls etc.

#### **Product information**

| Category | Recessed luminaires                       |
|----------|-------------------------------------------|
| Family   | EUROPANEL LED                             |
| Name     | EUROPANEL LED 4800 PLX EDD 34 IP20/44 840 |
| Index    | 19.4099.3223.34                           |
| EAN      | 5902107203511                             |

#### Mechanical data

| Assembly         | mounted in module ceilings, plasterboard<br>ceilings (using accessories) or surface<br>mounted (using accessories) |
|------------------|--------------------------------------------------------------------------------------------------------------------|
| Material         | aluminum                                                                                                           |
| Color            | RAL 9016 (white)                                                                                                   |
| Diffuser         | PLX (PMMA opal)                                                                                                    |
| Impact resistant | IK04                                                                                                               |
| Weight [kg]      | 3,61                                                                                                               |
| Dimensions [mm]  | 596 x 596 x 11                                                                                                     |