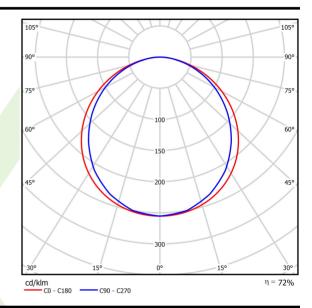

# Light and electrical data

| Light source                              | LED                                         |
|-------------------------------------------|---------------------------------------------|
| Luminous flux LED [lm]                    | 5095                                        |
| LED power [W]                             | 27                                          |
| Luminaire luminous flux [lm]              | 3689                                        |
| Power of luminaire [W]                    | 29,3                                        |
| Luminaire's light efficiency [lm/W]       | 125,9                                       |
| Color of the light [K]                    | 4000                                        |
| CRI                                       | >80                                         |
| SDCM (LED sources)                        | 3                                           |
| Beam angle [°]                            | (C0-C180) / (C90-C270) - 115,4° /<br>107,6° |
| Photobiological risk class (IEC/EN 62471) | RG0                                         |
| Protection against electric shock         | II                                          |
| Protection degree                         | IP20/44                                     |
| Voltage                                   | 220240 V, 5060 Hz                           |
| Lifetime of LED sources [h]               | 100000 (1) / 80000 (2)                      |
| Lx/By                                     | L70/B10 (1) / L80/B10 (2)                   |
| Operating temperature range [°C]          | 5 ÷ 30                                      |
| Driver                                    | standard on/off (E)                         |
| Power factor cos φ                        | >0,95                                       |
| Circuit load capacity                     | 39 (B10), 62 (B16), 65 (C10), 104<br>(C16)  |
|                                           |                                             |

## A graph of light