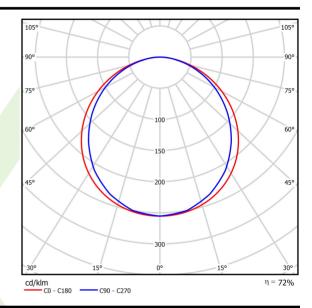

# Light and electrical data

| Light source                              | LED                                         |
|-------------------------------------------|---------------------------------------------|
| Luminous flux LED [lm]                    | 4811                                        |
| LED power [W]                             | 27                                          |
| Luminaire luminous flux [lm]              | 3483                                        |
| Power of luminaire [W]                    | 29,3                                        |
| Luminaire's light efficiency [lm/W]       | 118,9                                       |
| Color of the light [K]                    | 3000                                        |
| CRI                                       | >80                                         |
| 0                                         | 3                                           |
| SDCM (LED sources)                        |                                             |
| Beam angle [°]                            | (C0-C180) / (C90-C270) - 115,4° /<br>107,6° |
| Photobiological risk class (IEC/EN 62471) | RG0                                         |
| Protection against electric shock         | II                                          |
| Protection degree                         | IP20/44                                     |
| Voltage                                   | 220240 V, 5060 Hz                           |
| Lifetime of LED sources [h]               | 100000 (1) / 80000 (2)                      |
| Lx/By                                     | L70/B10 (1) / L80/B10 (2)                   |
| Operating temperature range [°C]          | 5 ÷ 30                                      |
| Driver                                    | standard on/off (E)                         |
| Power factor cos φ                        | >0,95                                       |
| Circuit load capacity                     | 39 (B10), 62 (B16), 65 (C10), 104<br>(C16)  |

## A graph of light