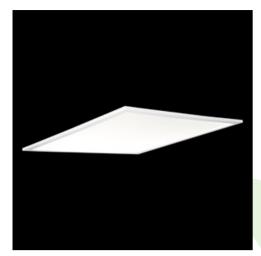

Product: EUROPANEL LED 4800 PLX E IP20/44 34 830 600X600

Index: 19.4099.3211.34

### **Description**

Modern LED panel for installation in suspended ceilings or directly on the ceiling. Equipped with the highly efficient LED sources. Luminary body made from aluminum. PMMA opal diffuser. Colour of luminary - white. Luminary dedicated for the public use structure like offices, conference rooms, classrooms, lecture halls etc.

#### Mechanical data

| Assembly         | mounted in module ceilings, plasterboard<br>ceilings (using accessories) or surface<br>mounted (using accessories) |
|------------------|--------------------------------------------------------------------------------------------------------------------|
| Material         | aluminum                                                                                                           |
| Color            | RAL 9016 (white)                                                                                                   |
| Diffuser         | PLX (PMMA opal)                                                                                                    |
| Impact resistant | IK04                                                                                                               |
| Weight [kg]      | 3,61                                                                                                               |
| Dimensions [mm]  | 596 x 596 x 11                                                                                                     |