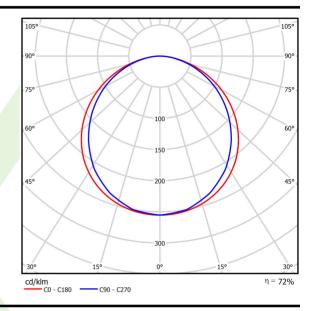

# Light and electrical data

| Light source                              | LED                                         |
|-------------------------------------------|---------------------------------------------|
| Luminous flux LED [lm]                    | 3653                                        |
| LED power [W]                             | 19,3                                        |
| Luminaire luminous flux [lm]              | 2645                                        |
| Power of luminaire [W]                    | 21                                          |
| Luminaire's light efficiency [lm/W]       | 126                                         |
| Color of the light [K]                    | 4000                                        |
| CRI                                       | >80                                         |
| SDCM (LED sources)                        | 3                                           |
| Beam angle [°]                            | (C0-C180) / (C90-C270) - 115,4° /<br>107,6° |
| Photobiological risk class (IEC/EN 62471) | RG0                                         |
| Protection against electric shock         | II                                          |
| Protection degree                         | IP20/44                                     |
| Voltage                                   | 220240 V, 5060 Hz                           |
| Lifetime of LED sources [h]               | 100000 (1) / 80000 (2)                      |
|                                           |                                             |
| Lx/By                                     | L70/B10 (1) / L80/B10 (2)                   |
| Lx/By Operating temperature range [°C]    | L70/B10 (1) / L80/B10 (2)<br>5 ÷ 30         |
|                                           | ( ) ( )                                     |
| Operating temperature range [°C]          | 5 ÷ 30                                      |

## A graph of light