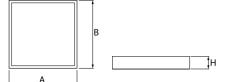

#### Mechanical data

| Assembly         | mounted in module ceilings, plasterboard ceilings (using accessories) or surface mounted (using accessories) |
|------------------|--------------------------------------------------------------------------------------------------------------|
| Material         | aluminum                                                                                                     |
| Color            | RAL 9016 (white)                                                                                             |
| Diffuser         | PLX (PMMA opal)                                                                                              |
| Impact resistant | IK04                                                                                                         |
| Weight [kg]      | 3,5                                                                                                          |
| Dimensions [mm]  | 596 x 596 x 11                                                                                               |