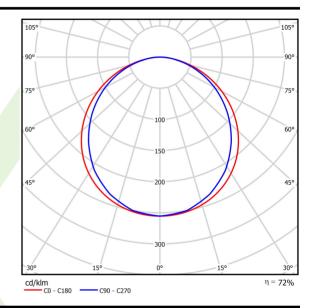

## Light and electrical data

| Light source                              | LED                                         |
|-------------------------------------------|---------------------------------------------|
| Luminous flux LED [lm]                    | 3653                                        |
| LED power [W]                             | 19,3                                        |
| Luminaire luminous flux [lm]              | 2645                                        |
| Power of luminaire [W]                    | 21                                          |
| Luminaire's light efficiency [lm/W]       | 126                                         |
| Color of the light [K]                    | 4000                                        |
| CRI                                       | >80                                         |
| SDCM (LED sources)                        | 3                                           |
| Beam angle [°]                            | (C0-C180) / (C90-C270) - 115,4° /<br>107,6° |
| Photobiological risk class (IEC/EN 62471) | RG0                                         |
| Protection against electric shock         | II                                          |
| Protection degree                         | IP20/44                                     |
| Voltage                                   | 220240 V, 5060 Hz                           |
| Lifetime of LED sources [h]               | 100000 (1) / 80000 (2)                      |
| Lx/By                                     | L70/B10 (1) / L80/B10 (2)                   |
| Operating temperature range [°C]          | 5 ÷ 30                                      |
| Driver                                    | no flicker driver (E-NF)                    |
| Power factor cos φ                        | >0,95                                       |
| Circuit load capacity                     | 29 (B10), 47 (B16), 49 (C10), 79 (C16)      |

# A graph of light