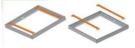

#### **Accessories**

Index 2C1A7392-34R

Name EUROPANEL / BACKPANEL / RIM COMPACT LED RECESSED ACCESSORIES 34 / 600X600

Index 01ARTLUNCNW6

Name EUROPANEL / RIM COMPACT LED SURFACE ACCESSORIES STANDARD 34 / 600X600

Index 01ARTBLUNCNW6

Name EUROPANEL / RIM COMPACT LED SURFACE ACCESSORIES BASIC 34 / 600X600x43mm