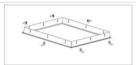

#### Mechanical data

| Assembly         | mounted in module ceilings, plasterboard<br>ceilings (using accessories) or surface<br>mounted (using accessories) |
|------------------|--------------------------------------------------------------------------------------------------------------------|
| Material         | aluminum                                                                                                           |
| Color            | RAL 9016 (white)                                                                                                   |
| Diffuser         | PLX (PMMA opal)                                                                                                    |
| Impact resistant | IK04                                                                                                               |
| Weight [kg]      | 3,61                                                                                                               |
| Dimensions [mm]  | 596 x 596 x 11                                                                                                     |