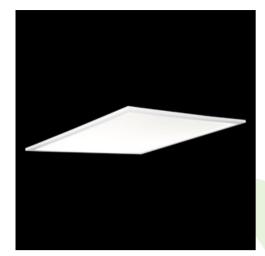

### **Description**

Modern LED panel for installation in suspended ceilings or directly on the ceiling. Equipped with the highly efficient LED sources. Luminary body made from aluminum. PMMA opal diffuser. Colour of luminary - white. Luminary dedicated for the public use structure like offices, conference rooms, classrooms, lecture halls etc.

#### Mechanical data

| Assembly         | mounted in module ceilings, plasterboard<br>ceilings (using accessories) or surface<br>mounted (using accessories) |
|------------------|--------------------------------------------------------------------------------------------------------------------|
| Material         | aluminum                                                                                                           |
| Color            | RAL 9016 (white)                                                                                                   |
| Diffuser         | PLX (PMMA opal)                                                                                                    |
| Impact resistant | IK04                                                                                                               |
| Weight [kg]      | 3,61                                                                                                               |
| Dimensions [mm]  | 596 x 596 x 11                                                                                                     |