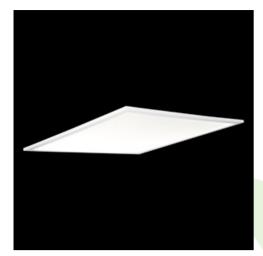

### **Description**

Modern LED panel for installation in suspended ceilings or directly on the ceiling. Equipped with the highly efficient LED sources. Luminary body made from aluminum. PMMA opal diffuser. Colour of luminary - white. Luminary dedicated for the public use structure like offices, conference rooms, classrooms, lecture halls etc.

#### Mechanical data

| Assembly         | mounted in module ceilings, plasterboard ceilings (using accessories) or surface mounted (using accessories) |
|------------------|--------------------------------------------------------------------------------------------------------------|
| Material         | aluminum                                                                                                     |
| Color            | RAL 9016 (white)                                                                                             |
| Diffuser         | PLX (PMMA opal)                                                                                              |
| Impact resistant | IK04                                                                                                         |
| Weight [kg]      | 3,61                                                                                                         |
| Dimensions [mm]  | 596 x 596 x 11                                                                                               |