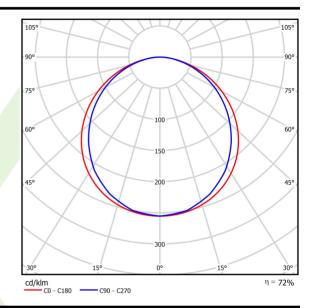

## Light and electrical data

| Light source                              | LED                                         |
|-------------------------------------------|---------------------------------------------|
| Luminous flux LED [lm]                    | 3450                                        |
| LED power [W]                             | 19,3                                        |
| Luminaire luminous flux [lm]              | 2498                                        |
| Power of luminaire [W]                    | 21                                          |
| Luminaire's light efficiency [lm/W]       | 119                                         |
| Color of the light [K]                    | 3000                                        |
| CRI                                       | >80                                         |
| SDCM (LED sources)                        | 3                                           |
| Beam angle [°]                            | (C0-C180) / (C90-C270) - 115,4° /<br>107,6° |
| Photobiological risk class (IEC/EN 62471) | RG0                                         |
| Protection against electric shock         | II                                          |
| Protection degree                         | IP20/44                                     |
| Voltage                                   | 220240 V, 5060 Hz                           |
| Lifetime of LED sources [h]               | 100000 (1) / 80000 (2)                      |
| Lx/By                                     | L70/B10 (1) / L80/B10 (2)                   |
| Operating temperature range [°C]          | 5 ÷ 30                                      |
| Driver                                    | DIM DALI (EDD)                              |
| Power factor cos φ                        | >0,95                                       |
| Circuit load capacity                     | 33 (B10), 55 (B16), 42 (C10), 67 (C16)      |