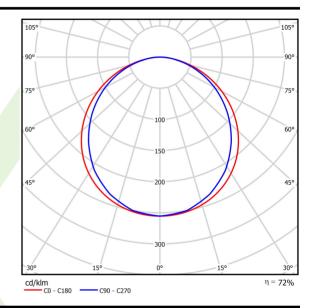

# Light and electrical data

| Light source                              | LED                                         |
|-------------------------------------------|---------------------------------------------|
| Luminous flux LED [lm]                    | 3450                                        |
| LED power [W]                             | 19,3                                        |
| Luminaire luminous flux [lm]              | 2498                                        |
| Power of luminaire [W]                    | 21                                          |
| Luminaire's light efficiency [lm/W]       | 119                                         |
| Color of the light [K]                    | 3000                                        |
| CRI                                       | >80                                         |
| SDCM (LED sources)                        | 3                                           |
| Beam angle [°]                            | (C0-C180) / (C90-C270) - 115,4° /<br>107,6° |
| Photobiological risk class (IEC/EN 62471) | RG0                                         |
| Protection against electric shock         | II                                          |
| Protection degree                         | IP20/44                                     |
| Voltage                                   | 220240 V, 5060 Hz                           |
| Lifetime of LED sources [h]               | 100000 (1) / 80000 (2)                      |
| Lx/By                                     | L70/B10 (1) / L80/B10 (2)                   |
| Operating temperature range [°C]          | 5 ÷ 30                                      |
| Driver                                    | standard on/off (E)                         |
| Power factor cos φ                        | >0,95                                       |
| Circuit load capacity                     | 29 (B10), 47 (B16), 49 (C10), 79 (C16)      |

## A graph of light