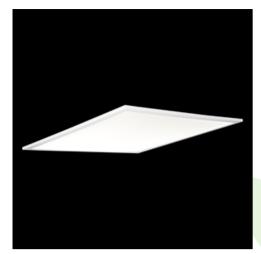

### **Description**

Modern LED panel for installation in suspended ceilings or directly on the ceiling. Equipped with the highly efficient LED sources. Luminary body made from aluminum. PMMA opal diffuser. Colour of luminary - white. Luminary dedicated for the public use structure like offices, conference rooms, classrooms, lecture halls etc.

#### Mechanical data

| Assembly         | mounted in module ceilings, plasterboard<br>ceilings (using accessories) or surface<br>mounted (using accessories) |
|------------------|--------------------------------------------------------------------------------------------------------------------|
| Material         | aluminum                                                                                                           |
| Color            | RAL 9016 (white)                                                                                                   |
| Diffuser         | PLX (PMMA opal)                                                                                                    |
| Impact resistant | IK04                                                                                                               |
| Weight [kg]      | 3,61                                                                                                               |
| Dimensions [mm]  | 596 x 596 x 11                                                                                                     |