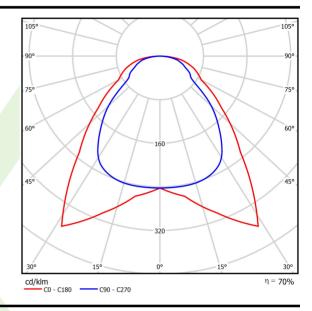

# Light and electrical data

| Light source                              | LED                                       |
|-------------------------------------------|-------------------------------------------|
| Luminous flux LED [lm]                    | 9839                                      |
| LED power [W]                             | 53,1                                      |
| Luminaire luminous flux [lm]              | 6936                                      |
| Power of luminaire [W]                    | 59                                        |
| Luminaire's light efficiency [lm/W]       | 117,6                                     |
| Color of the light [K]                    | 4000                                      |
| CRI                                       | >80                                       |
| SDCM (LED sources)                        | 3                                         |
| Beam angle [°]                            | (C0-C180) / (C90-C270) - 91,8° /<br>94,4° |
| Photobiological risk class (IEC/EN 62471) | RG0                                       |
| Protection against electric shock         | II                                        |
| Protection degree                         | IP20/44                                   |
| Voltage                                   | 220240 V, 5060 Hz                         |
| Lifetime of LED sources [h]               | 70000 (1) / 56000 (2)                     |
| Lx/By                                     | L70/B10 (1) / L80/B10 (2)                 |
| Operating temperature range [°C]          | 5 ÷ 30                                    |
| Driver                                    | standard on/off (E)                       |
| Power factor cos φ                        | >0,95                                     |
| Circuit load capacity                     | 5 (B10), 10 (B16), 10 (C10), 20 (C16)     |

# A graph of light

1196 x 296 x 11