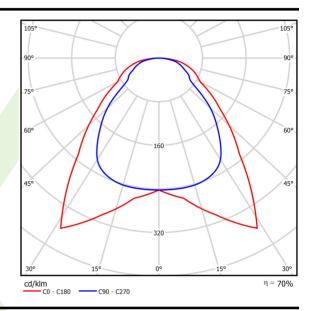

## Light and electrical data

| Light source                              | LED                                    |  |
|-------------------------------------------|----------------------------------------|--|
| Luminous flux LED [lm]                    | 6508                                   |  |
| LED power [W]                             | 44,1                                   |  |
| Luminaire luminous flux [lm]              | 4588                                   |  |
| Power of luminaire [W]                    | 46                                     |  |
| Luminaire's light efficiency [lm/W]       | 99,7                                   |  |
| Color of the light [K]                    | 4000                                   |  |
| CRI                                       | >80                                    |  |
| SDCM (LED sources)                        | 3                                      |  |
| Beam angle [°]                            | (C0-C180) / (C90-C270) - 91,8° / 94,4° |  |
| Photobiological risk class (IEC/EN 62471) | RG0                                    |  |
| Protection against electric shock         | II                                     |  |
| Protection degree                         | IP20/44                                |  |
| Voltage                                   | 220240 V, 5060 Hz                      |  |
| Lifetime of LED sources [h]               | 100000 (1) / 80000 (2)                 |  |
| Lx/By                                     | L70/B10 (1) / L80/B10 (2)              |  |
| Operating temperature range [°C]          | 5 ÷ 30                                 |  |
| Driver                                    | standard on/off (E)                    |  |
| Power factor cos φ                        | >0,95                                  |  |
| Circuit load capacity                     | 22 (B10), 35 (B16), 37 (C10), 59 (C16) |  |

# A graph of light