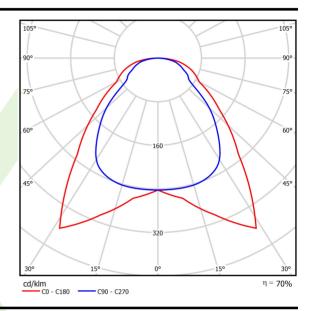

## Light and electrical data

| Light source                              | LED                                       |
|-------------------------------------------|-------------------------------------------|
| Luminous flux LED [lm]                    | 6147                                      |
| LED power [W]                             | 44,1                                      |
| Luminaire luminous flux [lm]              | 4334                                      |
| Power of luminaire [W]                    | 46                                        |
| Luminaire's light efficiency [lm/W]       | 94,2                                      |
| Color of the light [K]                    | 3000                                      |
| CRI                                       | >80                                       |
| SDCM (LED sources)                        | 3                                         |
| Beam angle [°]                            | (C0-C180) / (C90-C270) - 91,8° / 94,4°    |
| Photobiological risk class (IEC/EN 62471) | RG0                                       |
| Protection against electric shock         | II                                        |
| Protection degree                         | IP20/44                                   |
| Voltage                                   | 220240 V, 5060 Hz                         |
| Lifetime of LED sources [h]               | 100000 (1) / 80000 (2)                    |
| Lx/By                                     | L70/B10 (1) / L80/B10 (2)                 |
| Operating temperature range [°C]          | 5 ÷ 30                                    |
| Driver                                    | standard on/off (E)                       |
| Power factor cos φ                        | >0,95                                     |
| Circuit load capacity                     | 22 (B10), 35 (B16), 37 (C10), 59<br>(C16) |