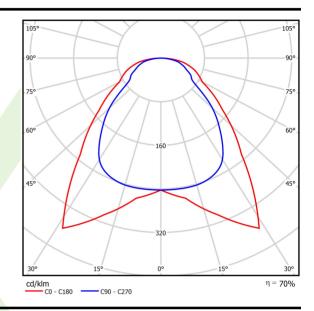

## Light and electrical data

| Light source                              | LED                                    |
|-------------------------------------------|----------------------------------------|
| Luminous flux LED [lm]                    | 3653                                   |
| LED power [W]                             | 19,3                                   |
| Luminaire luminous flux [lm]              | 2575                                   |
| Power of luminaire [W]                    | 21                                     |
| Luminaire's light efficiency [lm/W]       | 122,6                                  |
| Color of the light [K]                    | 4000                                   |
| CRI                                       | >80                                    |
| SDCM (LED sources)                        | 3                                      |
| Beam angle [°]                            | (C0-C180) / (C90-C270) - 91,8° / 94,4° |
| Photobiological risk class (IEC/EN 62471) | RG0                                    |
| Protection against electric shock         | II                                     |
| Protection degree                         | IP20/44                                |
| Voltage                                   | 220240 V, 5060 Hz                      |
| Lifetime of LED sources [h]               | 100000 (1) / 80000 (2)                 |
| Lx/By                                     | L70/B10 (1) / L80/B10 (2)              |
| Operating temperature range [°C]          | 5 ÷ 30                                 |
| Driver                                    | standard on/off (E)                    |
| Power factor cos φ                        | >0,95                                  |
| Circuit load capacity                     | 20 (B10), 30 (B16), 33 (C10), 53 (C16) |

# A graph of light

1196 x 296 x 11